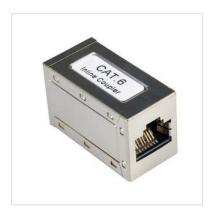

## **ROLINE RJ-45 Modular Coupler, Cat.6, STP, silver**

**Product No.** 21.17.3041

roline

Manufacturer ROLINE

Manufacturer No. 21.17.3041

**EAN (single piece)** 7611990173648

## Coupler for the connection or extention of RJ-45 network cables

- Shielded metal housing to safe the signals against electrical and magnetical interferences
- The coupler is able to extend Cat. 6 cables
- 8 contacts, 1:1 connected

• Colour: silver