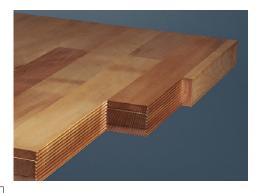

## Version:

- Air-dried beech bars subjected to additional treatment during the drying process
- Each bar specially interlocked, dove-tailed, glued, sanded and oiled
- Available in one piece as continuous panels up to a length of 4050 mm and a depth of

## Advantage:

- Robust, resistant and highly durable
- With lateral toothed profile ensuring up to 60% greater gluing surface and thus optimum
- Can be sanded down again and again
- The high quality of ANKE workbench top panels ensures long service life