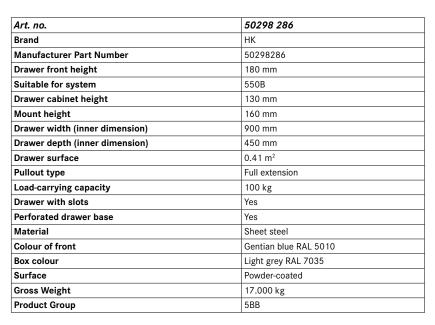

## Fully extending drawer for HK cabinet/shelving system 550

Depth 450 mm

## **Execution:**

- Made of sheet steel with a reinforced, perforated bottom (25 mm hole grid)
- Run on Delrin rollers in rails which are suspended in the housing with plug caps
- Inner sides slotted all around, for attaching and fixing insert material such as compartment rails and dividers
- Equipped with aluminium handle strip, paper and cellon strips and lateral cover caps
- SOFT-CLOSE-AUTOMATIC for smooth and silent drawer closing, see no. 50392 005.