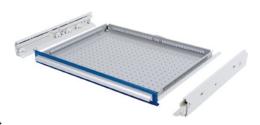

## Fully extending drawer for HK cabinet/shelving system 550

Depth 450 mm

## **Execution:**

- Made of sheet steel with a reinforced, perforated bottom (25 mm hole grid)
- Run on Delrin rollers in rails which are suspended in the housing with plug caps
- Inner sides slotted all around, for attaching and fixing insert material such as compartment rails and dividers
- Equipped with aluminium handle strip, paper and cellon strips and lateral cover caps
- SOFT-CLOSE-AUTOMATIC for smooth and silent drawer closing, see no. 50392 005.