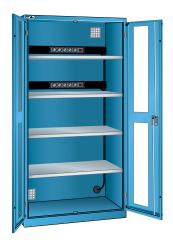

## Advantage:

■ Cable openings for protected and orderly cable management

| Art. no.                          | 50306 257                            |
|-----------------------------------|--------------------------------------|
| Door design                       | Double wing door with viewing window |
| Height                            | 1950 mm                              |
| Clear height                      | 1835 mm                              |
| Width                             | 1000 mm                              |
| Depth                             | 580 mm                               |
| Number of shelves                 | 4 PCS                                |
| Load-carrying capacity per shelf  | 60 kg                                |
| Number of multiple socket outlets | 2 PCS                                |
| Opening/closing system            | Key Lock                             |
| Body colour                       | Light blue RAL 5012                  |
| Colour of front                   | Light blue RAL 5012                  |
| Туре                              | D / Schuko2 x 5-way (230 V)          |
| Assembly position                 | Rear panel                           |
| Number of sockets (Safety plug)   | 5 PCS                                |