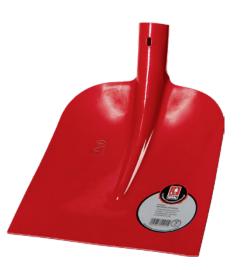

## IDEAL Holstein sand shovel Hardened

## Execution:

- Universal sand shovel, Holstein design
- Hardened steel and red powder coating
- Made in Germany
- Blade LxW: 270 x 250 mm
- Socket with hole for securing the handle

## Delivery:

Without handle - please order art. no. 56761061 separately

| Art. no.                 | 56761 051                   |  |
|--------------------------|-----------------------------|--|
| Brand                    | IDEALSPATEN                 |  |
| Manufacturer Part Number | 51040320                    |  |
| Blade shape              | Flat shape (Holstein shape) |  |
| Width                    | 250 mm                      |  |
| Length                   | 270 mm                      |  |
| Material                 | Steel                       |  |
| Gross Weight             | 0.945 kg                    |  |
| Product Group            | 586                         |  |