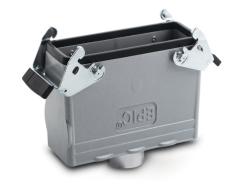

#### Info

Universal, robust metal housings size H-B 24

#### **Product features**

Cable coupler hood, high version **Dual levers** Straight cable entry Versions with / without neck

#### Remark

Photographs are not to scale and do not represent detailed images of the respective products.

| Technical Data<br>Article: | H-B 24 TBFH M32                                                                          |
|----------------------------|------------------------------------------------------------------------------------------|
| M:                         | 32                                                                                       |
| Pieces / PU:               | 5                                                                                        |
| Material:                  | Housing: powder-coated aluminium alloy, grey<br>Lever: zinc-plated steel<br>Sealing: NBR |
| Protection rating:         | IP 65 (latched)                                                                          |
| Temperature range:         | -40 °C to +100 °C, short-term up to +125 °C                                              |