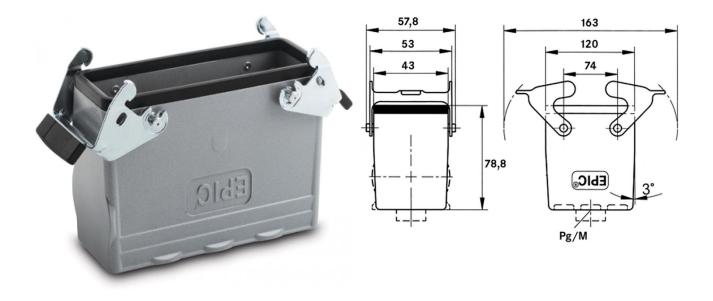

#### Info

Universal, robust metal housings size H-B 24

#### **Product features**

Cable coupler hood, high version **Dual levers** Straight cable entry Versions with / without neck

#### Remark

Photographs are not to scale and do not represent detailed images of the respective products.

| Technical Data<br>Article: | H-B 24 TBFH M32                                                                          |
|----------------------------|------------------------------------------------------------------------------------------|
| M:                         | 32                                                                                       |
| Pieces / PU:               | 5                                                                                        |
| Material:                  | Housing: powder-coated aluminium alloy, grey<br>Lever: zinc-plated steel<br>Sealing: NBR |
| Protection rating:         | IP 65 (latched)                                                                          |
| Temperature range:         | -40 °C to +100 °C, short-term up to +125 °C                                              |