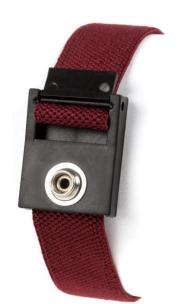

# **FABRIC WRIST STRAP**

30-560-00xx

Adjustable elastic woven wrist strap designed for comfort, durability, reliability and with anti-allergy property.

## **Material Properties**

Plate: Black conductive ABS Fabric: Polyester, natural rubber

Conductive fibre: Silver fibre
Stud: Stainless steel

Relaxed circumference: 190mm Expanded circumference: 380mm

Colour: Bordeaux/red