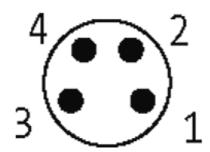

#### Illustration

| [ 1 ]    | brown (+)   |
|----------|-------------|
| i 2 >    | white (N/C) |
| 1 4 5    | black (N/O) |
| 4 -      |             |
| !        |             |
|          |             |
| ا , _ ا  | blue (–)    |
| اِ ،     |             |
| <u> </u> |             |