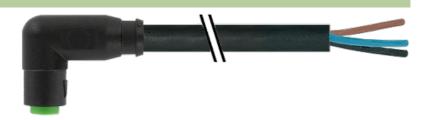

## M8 female 90° snap-in with cable

PVC 4x0.25 bk UL/CSA 3m

M8 Female 90° 4-pole Snap In

Plastic housings with good resistance against chemicals and oils. The resistance to aggressive media should be individually tested for your application. Further details on request.

# **Female**

Product may differ from Image