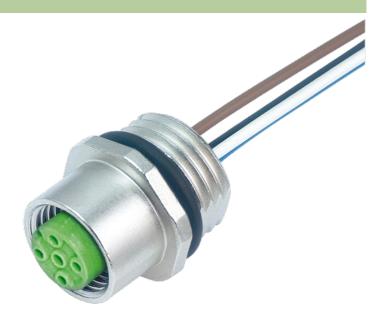

## M12 female receptacle A-cod. rear mount

wires 4x0.34 0,7m

Flange M12 female 4-pole Rear mounting Mounting nut with multi-strand wire

## **Female**

Product may differ from Image

| Form                          |                                                                          |
|-------------------------------|--------------------------------------------------------------------------|
|                               | 13545                                                                    |
| Technical Data                |                                                                          |
| Operating voltage             | max. 250 V AC/DC                                                         |
| Operating current per contact | max. 4 A                                                                 |
| Locking of ports              | Screw thread M12 $\times$ 1 mm (recommended torque 0.6 Nm) self-securing |
| Protection                    | IP67 inserted and tightened (EN 60529)                                   |
| Cables                        |                                                                          |
| Cable number                  | 971                                                                      |
| No./diameter of wires         | $4 \times 0.34 \text{ mm}^2$                                             |
| Wire isolation                | PP (br, wh, bl, bk)                                                      |
| Shore hardness outer jacket   | 70 ± 5D                                                                  |
| Outer diameter                | approx. 1.25 mm                                                          |
| Bend radius (fixed)           | 5 × outer Ø                                                              |
| Bend radius (moving)          | 10 × outer Ø                                                             |
| Temperature range (fixed)     | -40+80 °C                                                                |
| Temperature range (mobile)    | -25+80 °C                                                                |
| Commercial data               |                                                                          |
| minimum order quantity        | 1                                                                        |