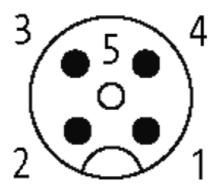

## M12 female receptacle A-cod. rear mount

wires 4x0.34 0,7m

Flange M12 female 4-pole Rear mounting Mounting nut with multi-strand wire

## **Female**

Product may differ from Image

| Form                          |                                                                          |
|-------------------------------|--------------------------------------------------------------------------|
|                               | 13545                                                                    |
| Technical Data                |                                                                          |
| Operating voltage             | max. 250 V AC/DC                                                         |
| Operating current per contact | max. 4 A                                                                 |
| Locking of ports              | Screw thread M12 $\times$ 1 mm (recommended torque 0.6 Nm) self-securing |
| Protection                    | IP67 inserted and tightened (EN 60529)                                   |
| Cables                        |                                                                          |
| Cable number                  | 971                                                                      |
| No./diameter of wires         | $4 \times 0.34 \text{ mm}^2$                                             |
| Wire isolation                | PP (br, wh, bl, bk)                                                      |
| Shore hardness outer jacket   | 70 ± 5D                                                                  |
| Outer diameter                | approx. 1.25 mm                                                          |
| Bend radius (fixed)           | 5 × outer Ø                                                              |
| Bend radius (moving)          | 10 × outer Ø                                                             |
| Temperature range (fixed)     | -40+80 °C                                                                |
| Temperature range (mobile)    | -25+80 °C                                                                |
| Commercial data               |                                                                          |
| minimum order quantity        | 1                                                                        |