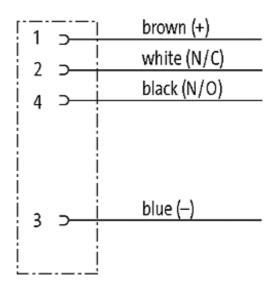

## M12 female receptacle A-cod. rear mount

wires 4x0.34 0,7m

Flange M12 female 4-pole Rear mounting Mounting nut with multi-strand wire

## **Female**

Product may differ from Image

| Form                          |                                                                          |
|-------------------------------|--------------------------------------------------------------------------|
|                               | 13545                                                                    |
| Technical Data                |                                                                          |
| Operating voltage             | max. 250 V AC/DC                                                         |
| Operating current per contact | max. 4 A                                                                 |
| Locking of ports              | Screw thread M12 $\times$ 1 mm (recommended torque 0.6 Nm) self-securing |
| Protection                    | IP67 inserted and tightened (EN 60529)                                   |
| Cables                        |                                                                          |
| Cable number                  | 971                                                                      |
| No./diameter of wires         | $4 \times 0.34 \text{ mm}^2$                                             |
| Wire isolation                | PP (br, wh, bl, bk)                                                      |
| Shore hardness outer jacket   | 70 ± 5D                                                                  |
| Outer diameter                | approx. 1.25 mm                                                          |
| Bend radius (fixed)           | 5 × outer Ø                                                              |
| Bend radius (moving)          | 10 × outer Ø                                                             |
| Temperature range (fixed)     | -40+80 °C                                                                |
| Temperature range (mobile)    | -25+80 °C                                                                |
| Commercial data               |                                                                          |
| minimum order quantity        | 1                                                                        |