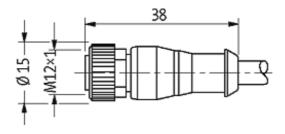

### M12 MALE 0° / M12 FEMALE 0°

PUR 4X0.34 black 1m

Male straight to female straight M12 - M12, 4-pole Art.-No. 7005 - M12 Lite - (plastic hexagonal screw) on request

Plastic housings with good resistance against chemicals and oils. The resistance to aggressive media should be individually tested for your application. Further details on request. Further cable lengths on request.

#### Illustration

stay connected

Product may differ from Image