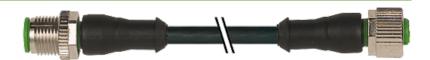

### M12 MALE 0° / M12 FEMALE 0°

PUR 4X0.34 black 1m

Male straight to female straight M12 - M12, 4-pole Art.-No. 7005 - M12 Lite - (plastic hexagonal screw) on request

Plastic housings with good resistance against chemicals and oils. The resistance to aggressive media should be individually tested for your application. Further details on request. Further cable lengths on request.

#### Illustration

stay connected

Product may differ from Image