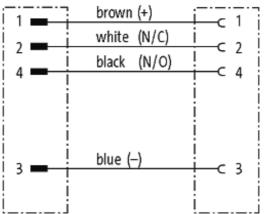

### M12 MALE 0° / M12 FEMALE 0°

PUR 4X0.34 black 1m

Male straight to female straight M12 - M12, 4-pole Art.-No. 7005 - M12 Lite - (plastic hexagonal screw) on request

Plastic housings with good resistance against chemicals and oils. The resistance to aggressive media should be individually tested for your application. Further details on request. Further cable lengths on request.