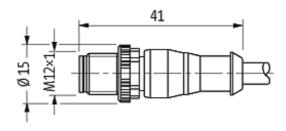

### M12 MALE 0° / M12 FEMALE 0°

PUR 4X0.34 black 1m

Male straight to female straight M12 - M12, 4-pole Art.-No. 7005 - M12 Lite - (plastic hexagonal screw) on request

Plastic housings with good resistance against chemicals and oils. The resistance to aggressive media should be individually tested for your application. Further details on request. Further cable lengths on request.

#### Illustration

stay connected

Product may differ from Image