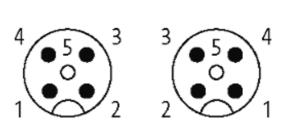

### M12 MALE 0° / M12 FEMALE 0°

PUR 4X0.34 black 1m

Male straight to female straight M12 - M12, 4-pole Art.-No. 7005 - M12 Lite - (plastic hexagonal screw) on request

Plastic housings with good resistance against chemicals and oils. The resistance to aggressive media should be individually tested for your application. Further details on request. Further cable lengths on request.