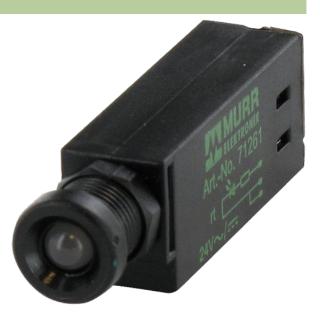

## **LED-INDICATOR OPAC / YELLOW**

LED-230VAC IP65

(yellow) 230 V AC

The modules are suitable for wall thickness of 1.5...5.0 mm.

## Illustration

Product may differ from Image

**Technical Data** 

Operating voltage 230 V AC ±10 %

stay connected

| Current consumption                     | 10 ±2 mA                 |
|-----------------------------------------|--------------------------|
| Protection acc. to (IEC 60529/EN 60529) | IP65                     |
| General data                            |                          |
| Housing                                 | Plastic, flame retardant |
| LED Ø                                   | 5 mm                     |
| Front panel hole diameter Ø             | 9 mm                     |
| Connection                              | Faston 2.8 × 0.8 mm      |
| Temperature range                       | -20+50 °C                |
| Commercial data                         |                          |
| country of origin                       | CZ                       |
| customs tariff number                   | 85414010                 |
| minimum order quantity                  | 10                       |