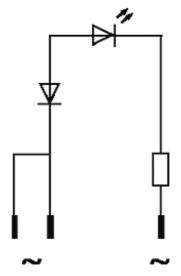

## Illustration

Product may differ from Image

**Technical Data** 

Operating voltage 230 V AC ±10 %

stay connected

| Current consumption                     | 10 ±2 mA                 |
|-----------------------------------------|--------------------------|
| Protection acc. to (IEC 60529/EN 60529) | IP65                     |
| General data                            |                          |
| Housing                                 | Plastic, flame retardant |
| LED Ø                                   | 5 mm                     |
| Front panel hole diameter Ø             | 9 mm                     |
| Connection                              | Faston 2.8 × 0.8 mm      |
| Temperature range                       | -20+50 °C                |
| Commercial data                         |                          |
| country of origin                       | CZ                       |
| customs tariff number                   | 85414010                 |
| minimum order quantity                  | 10                       |