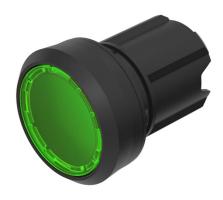

## 45-2231.11H0.000 - Iluminated pushbutton actuator, Momentary

Attention: The preview is based on a sample product. This can differ from your current configuration.

#### **Front**

Front shape round
Front dimension Ø 29.45 mm
Front ring material Plastic
Front ring colour black

#### Operating-/Indication part

Lens optics opaque Lens material Plastic

Lens colour green transparent
Lens profile flat / level with front ring

#### **Function**

Illuminated pushbutton

e a o