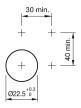

#### **Mounting cut-outs**

#### Mounting

 $\begin{array}{ll} \text{Design} & \text{raised} \\ \text{Mounting cut-out} & \text{ù} \varnothing \ 22.5 \ \text{mm} \end{array}$ 