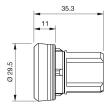

ting

 $\begin{array}{ll} \text{Design} & \text{raised} \\ \text{Mounting cut-out} & \text{ù} \varnothing \ 22.5 \ \text{mm} \end{array}$ 

#### **Front**

Front shape round
Front dimension Ø 29.45 mm
Front ring material Plastic
Front ring colour black

#### Other Attributes

Weight 0.011 kg

#### Operating-/Indication part

Lens optics opaque Lens material Plastic

Lens colour green transparent
Lens profile flat / level with front ring

#### **IP-Rating**

Front protection IP66, IP67, IP69K

#### **Actuator**

Switching action Momentary Housing material Plastic

#### **Switching element**

6

#### **Function**

Illuminated pushbutton

e a o

# EAO – Your Expert Partner for **Human Machine Interfaces**

### 45-2231.11H0.000 - Iluminated pushbutton actuator, Momentary

#### **Dimensions**



#### **Mounting cut-outs**



#### Legend

Switching action: B = Momentary