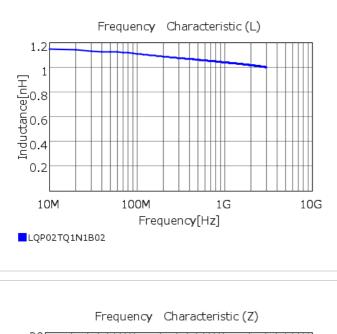

## Chart of characteristic data (The charts below may show another part number which shares its characteristics.)