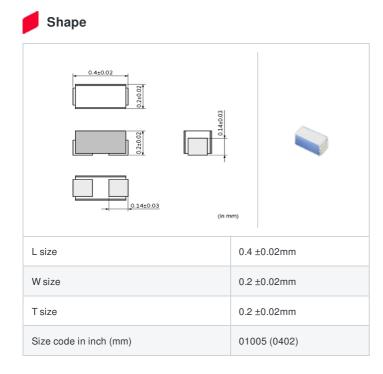

## Specifications

| Inductance                                                          | 1.1nH ±0.1nH |
|---------------------------------------------------------------------|--------------|
| Inductance test frequency                                           | 500MHz       |
| Rated current (Itemp) (Based on Temperature rise)                   | 570mA        |
| Max. of DC resistance                                               | 0.2Ω         |
| Q (min.)                                                            | 10           |
| Q test frequency                                                    | 500MHz       |
| Self resonance frequency (min.)                                     | 16.6GHz      |
| Operating temperature range (Self-temperature rise is not included) | -55∼125°C    |
| Series                                                              | LQP02TQ_02   |