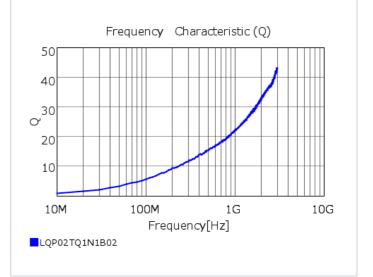

## Chart of characteristic data (The charts below may show another part number which shares its characteristics.)