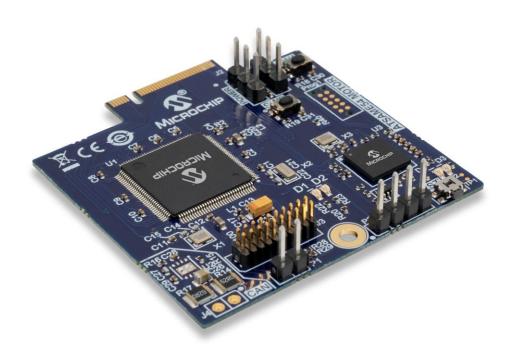

Part Number: AC320208

Description: ATSAME54 Motor Control MCU Card

## **Summary:**

The ATSAME54MOTOR is an MCU card for Motor control starter kit - ATSAMxxxBDLCxxx-STK. The hardware has the SMART ARM based MCU, ATSAME54, with integrated on-board debug support. The MCU card can be directly used with the currently available ATSAMD21BLDC24V-STK, a low voltage BLDC, PMSM motor control starter kit.

## **Package Contents**

ATSAME54 Motor Control MCU Card

## **Product Features:**

- Debug support using on-board Atmel EDBG device
- TCC PWM signals for three-phase half-bridge drive
- · ADC channels for common shunt and individual shunt phase current sensing
- ADC channels for motor BEMF sensing
- AC channels for BEMF signals
- EXTINT hall sensor interface
- EXTINT encoder sensor interface
- Atmel Xplained PRO extension signals support
- Communication and Power status LEDs