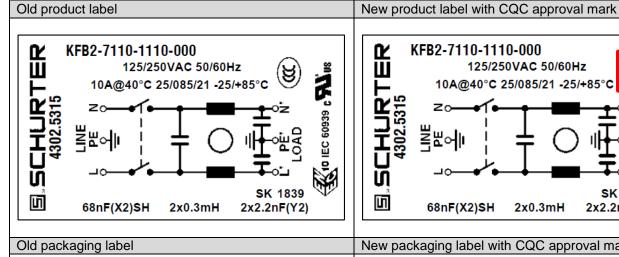

### Type of change

Change of product and packaging label

#### Reason of change

New approval mark for CQC.

# 6 Impact of change and recommended action

Form No No change in form

Fit No No change for dimension Function No No change in function

Manufacturing No No change for manufacturing site

Label Yes Approval mark adapted Packaging No No change in packaging