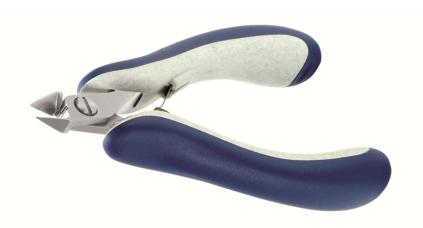

## Product Datasheet

Product code: **E5341.CR.BG** 

**Product type:** High Precision Cutters

Made in: Switzerland

**Description:** The 5341 is a high precision cutter belonging to the small tapered cutter family. This type of

geometry and head dimensions offer an advantage to access small areas. The flush cutting edge is suitable to perform clean cuts with some tolerances. The 5341 is equipped with an ESD Ergo-tek handle which allows an excellent grip, suitable to environments and to components susceptible to electrostatic discharge. The blades are hardened to 67HRC

Handle material: Ergo-tek - Thermoplastic Elastomer + PP compound

Picture:

**Dimensions:** OAL (A) 125.0 mm – 4.921 inch

Width 60.0 mm – 2.362 inch

Height 21.0 mm - 0.827 inch

Head

**dimensions:** Width (C) 10.0 mm - 0.394 inch