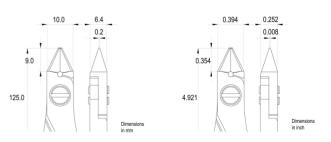

Handle material: Ergo-tek - Thermoplastic Elastomer + PP compound

Picture:

**Dimensions:** OAL (A) 125.0 mm – 4.921 inch

Width 60.0 mm – 2.362 inch

Height 21.0 mm - 0.827 inch

Head

**dimensions:** Width (C) 10.0 mm - 0.394 inch

Thickness (D) 6.4 mm - 0.252 inch B 9.0 mm - 0.354 inch F 0.2 mm - 0.008 inch