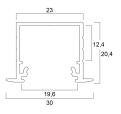

### DATA TABLE

| General data                          |                                     |
|---------------------------------------|-------------------------------------|
| Product name                          | Profile Recess 20 EF/U7 2m anodised |
| Technology                            | Accessory                           |
| Housing                               | Aluminium                           |
| General application                   | Retail                              |
| ETIM Class                            | EC002557                            |
| E-number FI                           | 4278022                             |
| Warranty                              | 3 years                             |
| Physical data<br>Housing colour       | Silver                              |
| Nominal Product Length (mm)           | 2000                                |
| Nominal Product Width (mm)            | 30                                  |
| Nominal Product Height (mm)           | 20.4                                |
| Weight (kg)                           | 0.42                                |
| Packaging                             |                                     |
| Single packaging type                 | Carton                              |
| Product EAN number                    | 5410288225968                       |
| Packaging single length / height (cm) | 200.0                               |

### **TECHNICAL DRAWINGS**