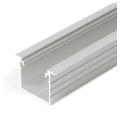

#### **Product features**

A recessed 2000mm length anodised aluminium lighting profile that can be combined with slide (0022618) or click (0022619) opal diffusers with a maximum LED strip width of 20mm and two mounting options (clips or plates). Additional accessories like end caps, profile holders or mounting brackets need to be ordered separately.