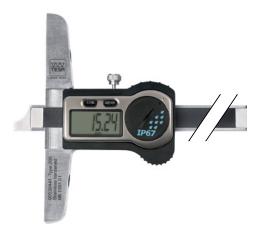

# Electronic depth callipers TWIN-CAL IP67

## Execution:

- ON
- Zero setting at any position
- mm/inch switch-over
- Auto off
- ABS function

## Advantage:

- IP protection guaranteed even with data transfer connection
- Soft Touch for comfortable handling