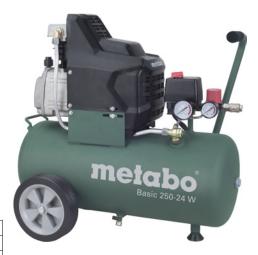

# Basic air compressor 250-24 W boiler size: 24 L, oil-lubricated piston compressor

#### Execution:

- for single-phase alternating current
- oil-lubricated piston compressor
- pressure reducer with manometer for controllable working pressure
- additional manometer for displaying tank pressure
- rubberised, robust wheels and handle for mobile applications

#### Advantage:

- pressure switch with starter valve for reliable cold start
- 10-year boiler warranty against rust penetration
- no testing necessary before commissioning

#### Delivery:

universal quick-release coupling

| Art. no.                                         | 75290 312          |
|--------------------------------------------------|--------------------|
| Brand                                            | METABO             |
| Manufacturer Part Number                         | 601533000          |
| Model                                            | Basic 250-24 W     |
| Operating pressure                               | 8 bar              |
| Intake air capacity                              | 200 I/min          |
| Delivery quantity effective at 80% max. pressure | 95 I/min           |
| Filling capacity                                 | 110 I/min          |
| Tank capacity                                    | 24 I               |
| Power input                                      | 1500 W             |
| Max. rotation speed                              | 2850 rpm           |
| Sound-pressure level                             | 97 dB              |
| Length x width x height                          | 630 x 406 x 630 mm |
| Weight                                           | 27 kg              |
| With overload protection                         | Yes                |
| Gross Weight                                     | 26.000 kg          |
| Product Group                                    | 745                |