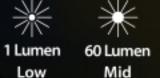

#### 4 Helligkeitsstufen und ein Spezial-Mode

- · Ziehen Sie die Heckkappe fest, um die LR12 einzuschalten, und lösen Sie die Heckkappe, um sie auszuschalten.
- Wenn Sie die LR12 nach dem Ausschalten innerhalb von 2 Sekunden erneut einschalten, wird das Licht in den nächsten verfügbaren Mode geschaltet.

### **Technische Daten**

| FL1 STANDARD | Turbo                                  | High       | Mid      | Low         | Beacon     |
|--------------|----------------------------------------|------------|----------|-------------|------------|
| 3,1,5        | 1000 Lumen                             | 230 Lumen  | 60 Lumen | 1 Lumen     | 1000 Lumen |
| 0            | * <b>1</b> h                           | <b>6</b> h | 24 հ     | 900 h       |            |
|              | 166 m                                  | 109 m      | 38 m     | 5 m         | _          |
| -            | 6900 cd                                | 2970 cd    | 360 cd   | <b>6</b> cd | _          |
| N.           | 1 m (bruchfeste Fallhöhe)              |            |          |             |            |
| - Thu        | IPX8, 2 m (wasserdicht UND tauchfähig) |            |          |             |            |