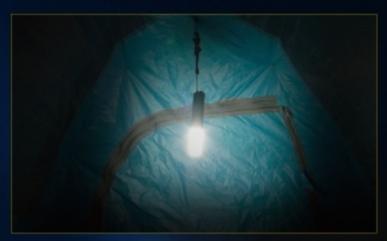

### Funktioniert als Leuchte und als Taschenlampe

Speziell für den Außenbereich entwickelt, kann die LR12 mit versenkbarem Diffusor auch als Laterne und Taschenlampe verwendet werden.

- Wenn der Diffusor ausgefahren wird,
   kann die LR12 als Campingleuchte verwendet werden.
- Wenn der Diffusor eingefahren wird, dient die LR12 als Taschenlampe.

#### 360° Rundumleuchte

Der Diffusor ist speziell für Campingzwecke entwickelt worden und lässt sich zur 360° Rundumbeleuchtung ausfahren, so dass sich eine gute Ausleuchtung ergibt.

#### Zwei Befestigungsmöglichkeiten

Der Magnetfuß ermöglicht die Befestigung der LR12 an Metalloberflächen.

Mit der Metallöse kann die LR12 an anderen Objekten aufgehängt oder befestigt werden, um die Hände frei zu halten.