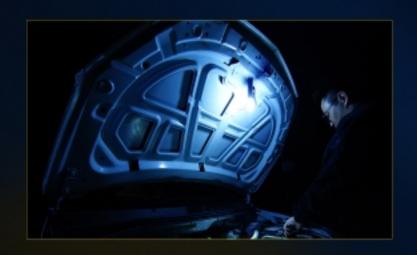

### Funktioniert als Leuchte und als Taschenlampe

Speziell für den Außenbereich entwickelt, kann die LR12 mit versenkbarem Diffusor auch als Laterne und Taschenlampe verwendet werden.

- Wenn der Diffusor ausgefahren wird,
   kann die LR12 als Campingleuchte verwendet werden.
- Wenn der Diffusor eingefahren wird, dient die LR12 als Taschenlampe.

#### 360° Rundumleuchte

Der Diffusor ist speziell für Campingzwecke entwickelt worden und lässt sich zur 360° Rundumbeleuchtung ausfahren, so dass sich eine gute Ausleuchtung ergibt.