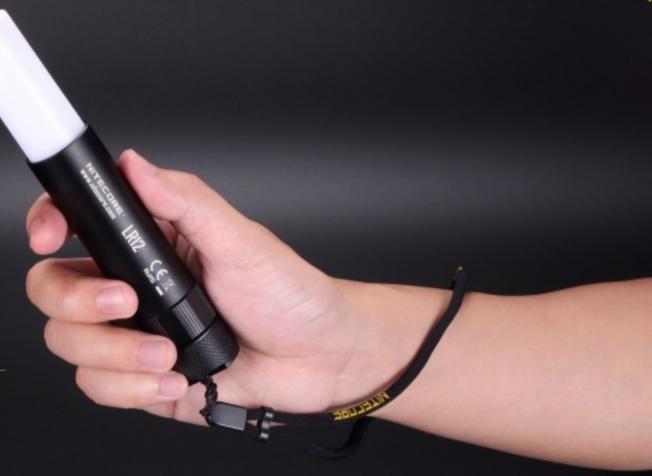

#### Zwei Befestigungsmöglichkeiten

Der Magnetfuß ermöglicht die Befestigung der LR12 an Metalloberflächen.

Mit der Metallöse kann die LR12 an anderen Objekten aufgehängt oder befestigt werden, um die Hände frei zu halten.

# Handlich und mobil

Länge: 106,2 mm Gehäusedurchmesser: 26,9 mm Gewicht: 78,5 g