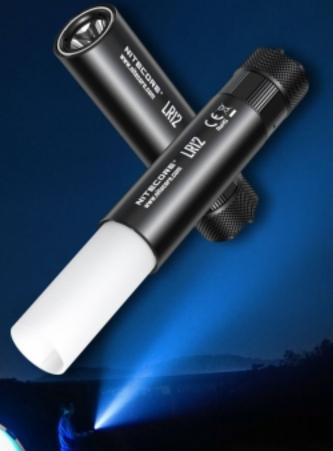

### Funktioniert als Leuchte und als Taschenlampe

Speziell für den Außenbereich entwickelt, kann die LR12 mit versenkbarem Diffusor auch als Laterne und Taschenlampe verwendet werden.

- Wenn der Diffusor ausgefahren wird,
   kann die LR12 als Campingleuchte verwendet werden.
- Wenn der Diffusor eingefahren wird, dient die LR12 als Taschenlampe.

#### 360° Rundumleuchte

Der Diffusor ist speziell für Campingzwecke entwickelt worden und lässt sich zur 360° Rundumbeleuchtung ausfahren, so dass sich eine gute Ausleuchtung ergibt.