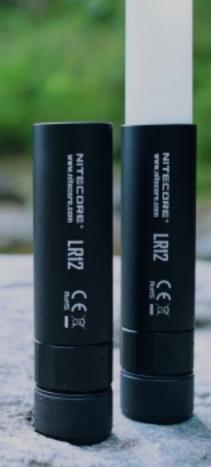

### Funktioniert als Leuchte und als Taschenlampe

Speziell für den Außenbereich entwickelt, kann die LR12 mit versenkbarem Diffusor auch als Laterne und Taschenlampe verwendet werden.

- Wenn der Diffusor ausgefahren wird,
   kann die LR12 als Campingleuchte verwendet werden.
- Wenn der Diffusor eingefahren wird, dient die LR12 als Taschenlampe.

#### 360° Rundumleuchte

Der Diffusor ist speziell für Campingzwecke entwickelt worden und lässt sich zur 360° Rundumbeleuchtung ausfahren, so dass sich eine gute Ausleuchtung ergibt.

#### **Einziehbarer Diffusor**

Der Diffusor kann eingefahren werden, wenn die LR12 gelagert oder verpackt werden muss.
 Er ist aus hochlichtdurchlässigem Polycarbonat gefertigt und erzeugt eine weiche und angenehme Beleuchtung.