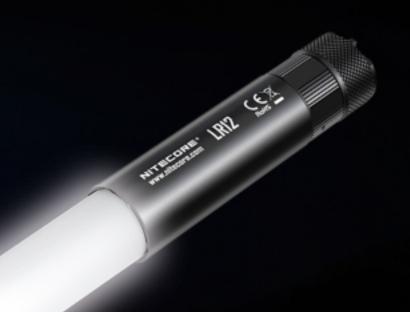

#### 360° Rundumleuchte

Der Diffusor ist speziell für Campingzwecke entwickelt worden und lässt sich zur 360° Rundumbeleuchtung ausfahren, so dass sich eine gute Ausleuchtung ergibt.

#### **Einziehbarer Diffusor**

Der Diffusor kann eingefahren werden, wenn die LR12 gelagert oder verpackt werden muss.
 Er ist aus hochlichtdurchlässigem Polycarbonat gefertigt und erzeugt eine weiche und angenehme Beleuchtung.