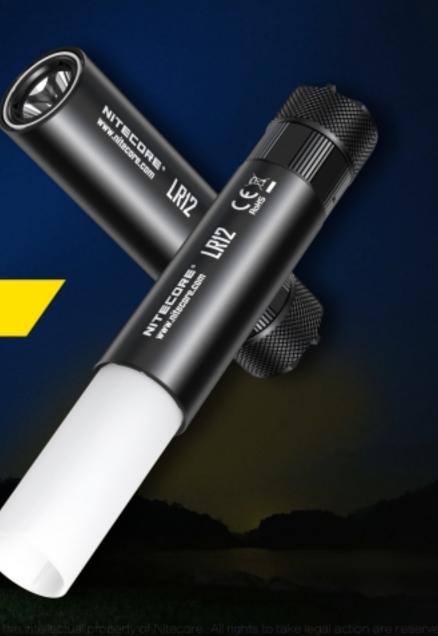

## LR12

2-in-1 Design Leuchte und Taschenlampe

1000 Lumen | 2-in-1 Design | einziehbar | mobil

### Funktioniert als Leuchte und als Taschenlampe

Speziell für den Außenbereich entwickelt, kann die LR12 mit versenkbarem Diffusor auch als Laterne und Taschenlampe verwendet werden.

- Wenn der Diffusor ausgefahren wird,
   kann die LR12 als Campingleuchte verwendet werden.
- Wenn der Diffusor eingefahren wird, dient die LR12 als Taschenlampe.

#### 360° Rundumleuchte

Der Diffusor ist speziell für Campingzwecke entwickelt worden und lässt sich zur 360° Rundumbeleuchtung ausfahren, so dass sich eine gute Ausleuchtung ergibt.

#### **Einziehbarer Diffusor**

Der Diffusor kann eingefahren werden, wenn die LR12 gelagert oder verpackt werden muss.
 Er ist aus hochlichtdurchlässigem Polycarbonat gefertigt und erzeugt eine weiche und angenehme Beleuchtung.