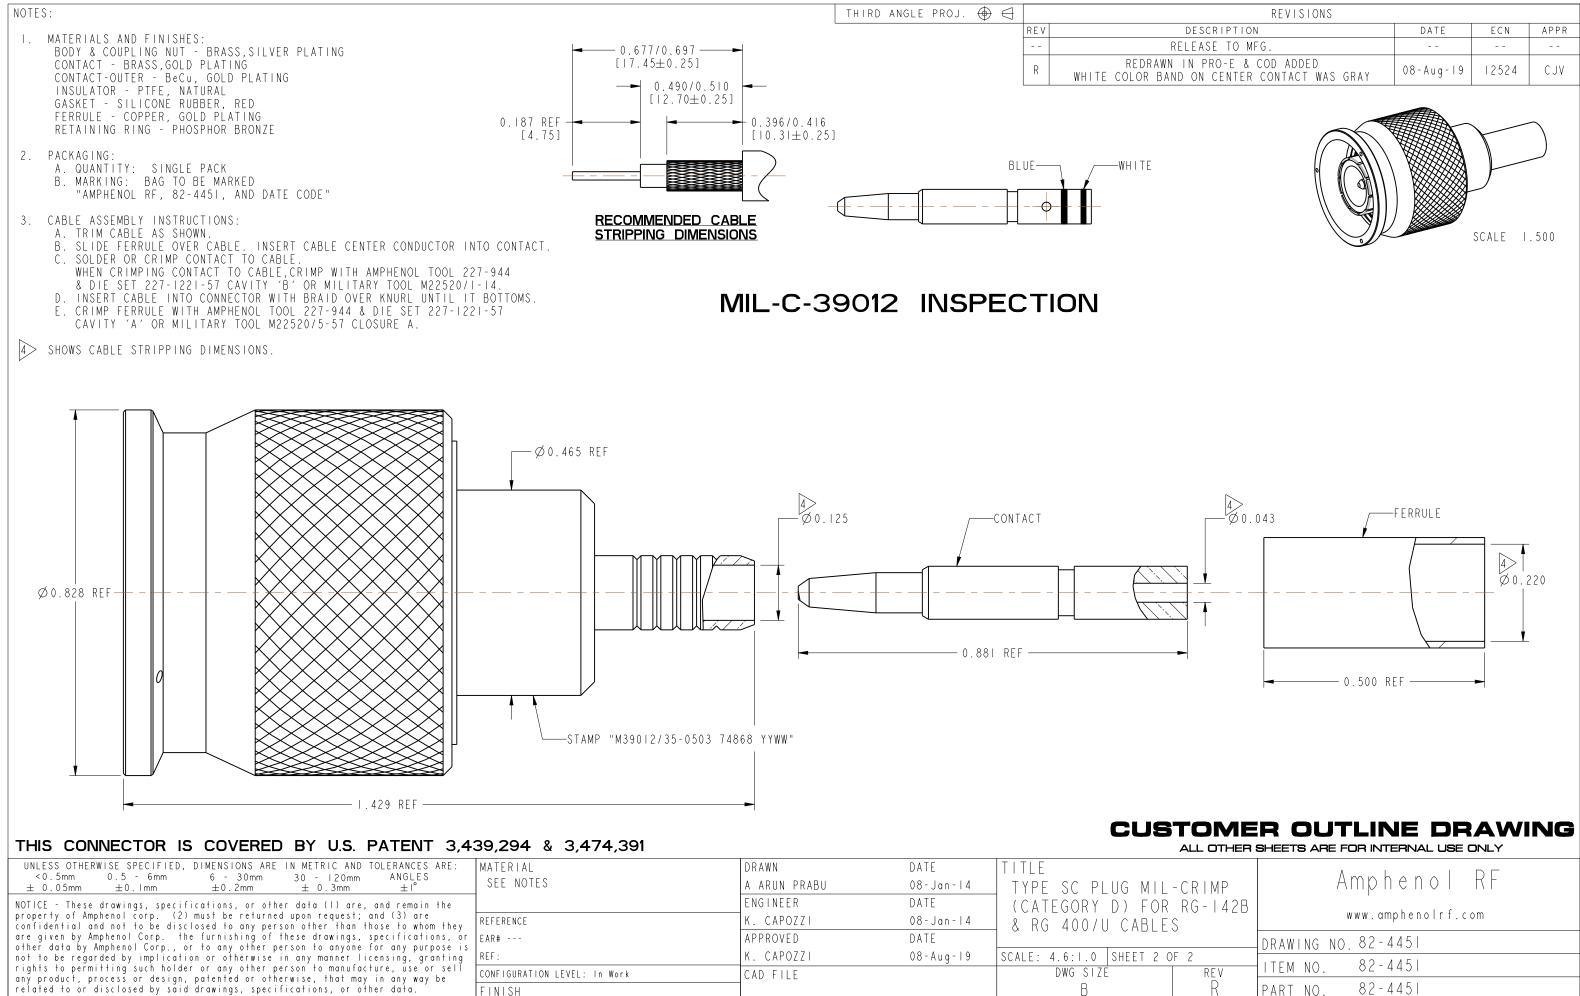

| REVISIONS                                               |               |       |      |
|---------------------------------------------------------|---------------|-------|------|
| DESCRIPTION                                             | DATE          | ECN   | APPR |
| RELEASE TO MFG.                                         |               |       |      |
| I IN PRO-E & COD ADDED<br>ND ON CENTER CONTACT WAS GRAY | 08 - Aug - I9 | 12524 | CJV  |
|                                                         |               |       |      |