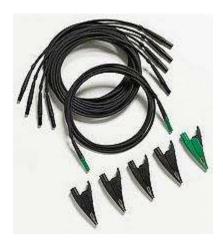

## Fluke TLS430 - Test Leads and Alligator Clips (4 black, 1 green)

## **Features:**

- Test lead replacement set for the 430 Series Power Quality Analyzer Safety rating: Cat III 1000 V, CAT IV 600 V

| Model Name   | Description                                                                                                                                                                                  |
|--------------|----------------------------------------------------------------------------------------------------------------------------------------------------------------------------------------------|
| Fluke TLS430 | Fluke TLS430 – Test Leads and Alligator Clips (4 black, 1 green) Test Leads and Alligator Clips (4 black, 1 green) Set includes five test leads and five alligator clips (4 black, 1 green). |