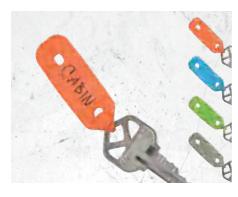

# **I**DENTI**K**EY<sup>™</sup> TAGS

These durable, colourful write-on tags make key identification simple. The innovative design allows for secure attachment and easy removal.

#### FEATURES

- 5 colourful TPE tag identifiers
- Waterproof and durable
- Write on with permanent ink
- Compatible with IdentiKey Card Storage System or on their own

### **IDENTIKEY TAGS**

IKTC-A1-5R7 Assorted