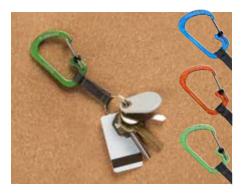

# SLIDE LOCK® KEY RING ALUMINUM

This colourful aluminum locking carabiner and key ring combination keeps keys separate, yet connected.

#### FEATURES

- Solid aluminum SlideLock Carabiner
- High tensile strength nylon webbing
- 3/4" split ring key attachment

# **SLIDELOCK KEY RING**

| CSLAW3-03-R6 | Blue   |
|--------------|--------|
| CSLAW3-19-R6 | Orange |
| CSLAW3-17-R6 | Lime   |