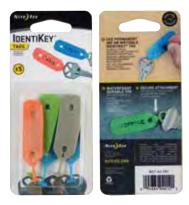

# **I**DENTI**K**EY<sup>™</sup> TAGS

These durable, colourful write-on tags make key identification simple. The innovative design allows for secure attachment and easy removal.

#### FEATURES

- 5 colourful TPE tag identifiers
- Waterproof and durable
- Write on with permanent ink
- Compatible with IdentiKey Card Storage System or on their own

### **IDENTIKEY TAGS**

IKTC-A1-5R7 Assorted

#### PACKAGING