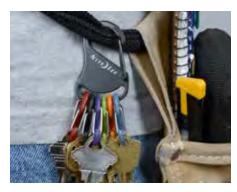

# SLIDELOCK LAN DR. I

KeyRack<sup>™</sup> S-BINER®

This stainless steel carabiner clip is paired with six S-Biners to easily hold and identify keys.

#### FEATURES

- Stainless steel carabiner body
- 6 colourful plastic #0 S-Biners
- Easy to attach, remove, and identify keys