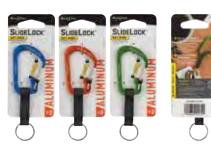

# SLIDE LOCK® KEY RING ALUMINUM

This colourful aluminum locking carabiner and key ring combination keeps keys separate, yet connected.

#### FEATURES

- Solid aluminum SlideLock Carabiner
- High tensile strength nylon webbing
- 3/4" split ring key attachment

# **SLIDELOCK KEY RING**

| CSLAW3-03-R6 | Blue   |
|--------------|--------|
| CSLAW3-19-R6 | Orange |
| CSLAW3-17-R6 | Lime   |

#### PACKAGING

PACKAGING