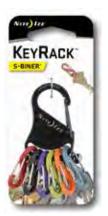

# SLIDELOCK® KEYRACK

This KeyRack features our larger size #4 SlideLock Carabiner and pairs it with five of our favorite stainless steel S-Biner MicroLocks® to hold up to ten keys.

#### FEATURES

- #4 stainless steel locking-carabiner body
- 5 stainless steel S-Biner MicroLocks with center-locking lever
- Easy to attach and remove keys
- Each stainless steel S-Biner MicroLock holds up to 2 keys

#### KCK-11-R3