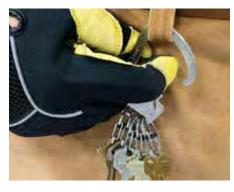

# SLIDELOCK® KEYRACK

This KeyRack features our larger size #4 SlideLock Carabiner and pairs it with five of our favorite stainless steel S-Biner MicroLocks® to hold up to ten keys.

#### FEATURES

- #4 stainless steel locking-carabiner body
- 5 stainless steel S-Biner MicroLocks with center-locking lever
- Easy to attach and remove keys
- Each stainless steel S-Biner MicroLock holds up to 2 keys