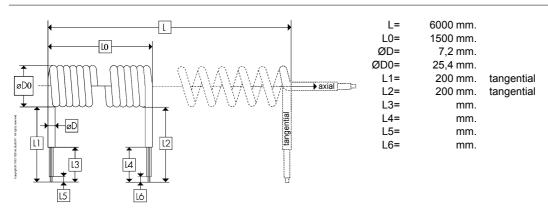

## Specification sheet : SP-DSR-060

| Firm         |
|--------------|
| Address      |
| Zip / City   |
| Customercode |

Distrelec Group AG
Grabenstrasse 6
8606 NÄNIKON
13800342 / DSR

TBS partnumber Date Your partnumber : **SP-DSR-060** : 11-8-2017

## **Coiled cable dimensions**



Weight: ± 0,74 kg/pc

## **Cable specification**

| Cable type           | : | H05BQ-F 2x1,00 mm <sup>2</sup> TB28 FLEX |
|----------------------|---|------------------------------------------|
| Stranding            | : | 56x0,15 mm tinned copper wires           |
| Conductor insulation | : | EPR/EPDM                                 |
| Conductor colours    | : | blue and brown                           |
| Overall sheath       | : | PUR                                      |
| Colour               | : | black (semi-glossy)                      |
| Temperature range    | : | -25 °C to +70 °C                         |
|                      |   |                                          |



Photographs are for illustrative purposes only

## Tolerances ± 10% (dimensions and quantities)