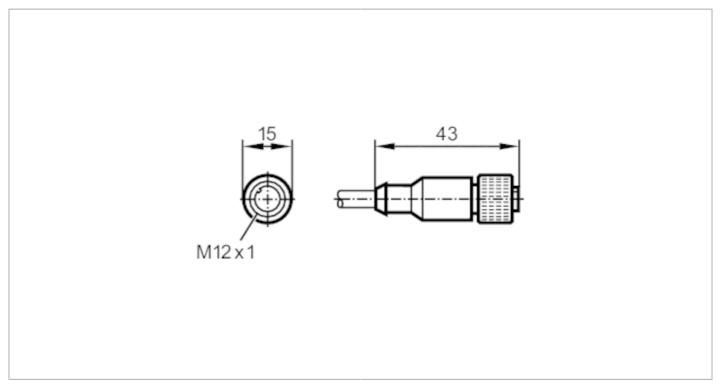

## Connecting cable with socket

ADOGH080MSS0002K08

|      | Screened cable                                                                                                                    |
|------|-----------------------------------------------------------------------------------------------------------------------------------|
|      |                                                                                                                                   |
| [V]  | < 30 AC / < 36 DC                                                                                                                 |
|      | III                                                                                                                               |
| [A]  | 2                                                                                                                                 |
|      |                                                                                                                                   |
| [°C] | -2590                                                                                                                             |
|      | IP 67                                                                                                                             |
|      |                                                                                                                                   |
| [g]  | 181.3                                                                                                                             |
| [mm] | 15 x 15 x 43                                                                                                                      |
|      | TPU                                                                                                                               |
|      | brass, nickel-plated                                                                                                              |
|      |                                                                                                                                   |
|      | For 8-pole sockets the core colours are not standardised.; Please note the wiring of the sensor and the sockets (see data sheet). |
|      | 1 pcs.                                                                                                                            |
|      | [A]                                                                                                                               |

### Electrical connection - socket

Connector: 1 x M12, straight; Moulded body: TPU; Locking: brass, nickel-plated; Tightening torque: 1...1.5 Nm; Shielded connection cable: screen connected