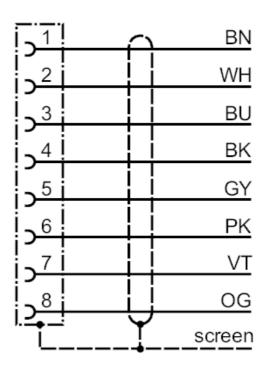

#### Connection

colours to DIN EN 60947-5-2

Core colours :

BK = black BN = brown BU = blue GY = grey PK = pink OG = orange VT = lilac WH = white screen = screen