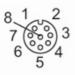

#### Connection

colours to DIN EN 60947-5-2

Core colours :

BK = black BN = brown BU = blue GY = grey PK = pink OG = orange VT = lilac WH = white screen = screen