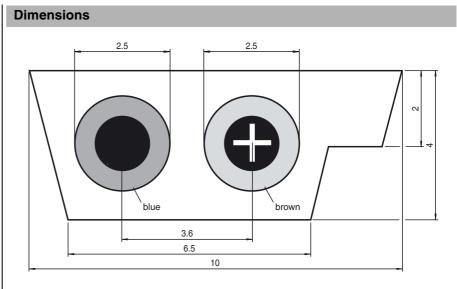

## **Technical data**

| E130266                                                                                                                                       |
|-----------------------------------------------------------------------------------------------------------------------------------------------|
|                                                                                                                                               |
| 300 V                                                                                                                                         |
| According to DIN VDE 0298 Part 4, Table 6, Column 4                                                                                           |
|                                                                                                                                               |
| Operating mode: 90 °C (363 K)<br>Short-circuit: 200 °C (473 K)                                                                                |
| -40 85 °C (-40 185 °F) at standstill,<br>-25 85 °C (-13 185 °F) in motion                                                                     |
|                                                                                                                                               |
| Copper tin-plated, extra-fine wire, class 6 in accordance with DIN VDE 0295 cross-section 1.5 $\rm mm^2$                                      |
| min. permissible bend radii in accordance with DIN VDE 0298<br>Part 3, Table 2<br>Bending stress only permitted on the wide side of the cable |
| max. 50 N/mm <sup>2</sup> on laying acc. to DIN VDE 0298 Part 3                                                                               |
| Thermoplastic Elastomer (TPE)                                                                                                                 |
| Thermoplastic Elastomer (TPE)                                                                                                                 |
| UL-Style 2103                                                                                                                                 |
| yellow (Similar to RAL 1012)                                                                                                                  |
|                                                                                                                                               |
| ≥ 10000000                                                                                                                                    |
| ≤ 4 m/s                                                                                                                                       |
| 10 m                                                                                                                                          |
| $\leq 4 \text{ m/s}^2$                                                                                                                        |
| 100 m                                                                                                                                         |
|                                                                                                                                               |
| Flame-retardant as per IEC 60332-1 and UL 758                                                                                                 |
| The cable is intended for use as a bus power line in inside areas.<br>Only cable with a black sheathing is suitable for outside use.          |
|                                                                                                                                               |