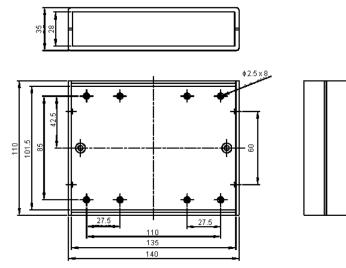

## Specifications:

Enclosure Type Enclosure Material Body Colour Panel

- : Instrument
- : ABS
- : Grey
- : Aluminium

Diagram

Dimensions : Millimetres

## Part Number Table

| Description                 | Part Number |
|-----------------------------|-------------|
| Case, ABS, 140 × 110 × 35mm | G738A       |

Important Notice : This data sheet and its contents (the "Information") belong to the members of the AVNET group of companies (the "Group") or are licensed to it. No licence is granted for the use of it other than for information purposes in connection with the products to which it relates. No licence of any intellectual property rights is granted. The Information is subject to change without notice and replaces all data sheets previously supplied. The Information supplied is believed to be accurate but the Group assumes no responsibility for its accuracy or completeness, any error in or omission from it or for any use made of it. Users of this data sheet should check for themselves the Information and the suitability of the products for white any assumptions based on information included or omitted. Liability for loss or damage resulting from any reliance on the Information or use of it (including liability resulting from negligence or where the Group was aware of the possibility of such loss or damage arising) is excluded. This will not operate to limit or restrict the Group's liability for death or personal injury resulting from its negligence. Multicomp Pro is the registered trademark of Premier Farnell Limited 2019.