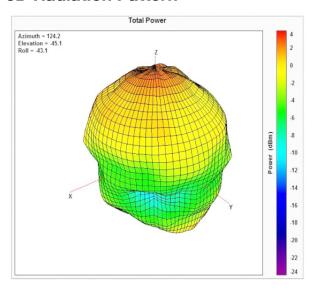

# Embedded Ceramic low profile WiFi/Bluetooth antenna

## **Electrical Specifications**

| Impedance:    | 50 Ohm                                    |
|---------------|-------------------------------------------|
| Peak Gain:    | 2dBi<br>(based on 27 x 27mm ground plane) |
| VSWR:         | 1.5:1 Max                                 |
| Frequency:    | 2400MHz +/- 2MHz                          |
| Polarization: | RHCP                                      |

## **Mechanical Specifications**

| Dimensions: | 25 x 25 x 5.2mm |
|-------------|-----------------|
| Mounting:   | Embedded        |

## **Environmental Specifications**

Operating Temperature: -40 - +85°C



sales

email

web

fax





# Echo 34

## Embedded Ceramic low profile WiFi/Bluetooth antenna

#### **3D Radiation Pattern**



#### **Radiation Pattern**



#### **Ordering Details**

Part Number Description

ECHO34/0.1M/UFL/S/S/17 Embedded ceramic low profile WiFi/Bluetooth antenna

sales

email

web

fax