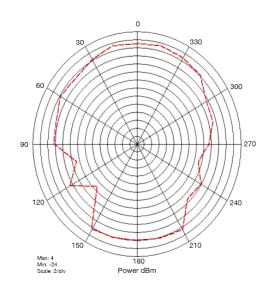

WiFi/Bluetooth antenna

## **Electrical Specifications**

| Impedance:    | 50 Ohm                                    |
|---------------|-------------------------------------------|
| Peak Gain:    | 2dBi<br>(based on 27 x 27mm ground plane) |
| VSWR:         | 1.5:1 Max                                 |
| Frequency:    | 2400MHz +/- 2MHz                          |
| Polarization: | RHCP                                      |

## **Mechanical Specifications**

| Dimensions: | 25 x 25 x 5.2mm |
|-------------|-----------------|
| Mounting:   | Embedded        |

## **Environmental Specifications**

Operating Temperature: -40 - +85°C



sales

email

web

fax





# Echo 34

## Embedded Ceramic low profile WiFi/Bluetooth antenna

#### **3D Radiation Pattern**



#### **Radiation Pattern**



#### **Ordering Details**

Part Number Description

ECHO34/0.1M/UFL/S/S/17 Embedded ceramic low profile WiFi/Bluetooth antenna

sales

email

web

fax