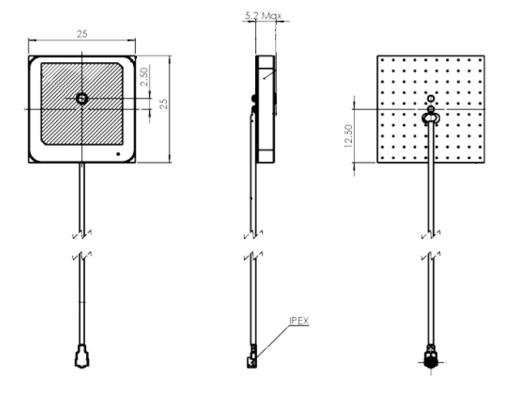

## **Mechanical Specifications**

| Dimensions: | 25 x 25 x 5.2mm |
|-------------|-----------------|
| Mounting:   | Embedded        |