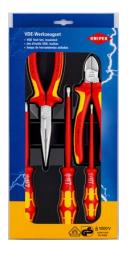

## **VDE Tool Set**

- Tools VDE-tested in conformance to DIN EN/IEC 60900 1000V, pliers chrome-plated; handles with multi-component covers
- With 3 WERA screwdrivers
- Attractive sales packaging with Euro standard perforation
- Tools in a plastic deep-drawn tray with transparent lid
- Dimensions (W x H x D): 170 x 370 x 40 mm