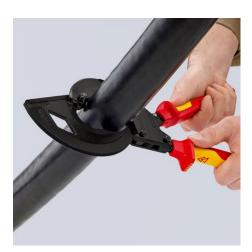

## **Cable Cutter**

(ratchet principle, 3-stage)

IEC 60900 DIN EN 60900

**☆1000V /////** 

- Sturdy. Easy to use. Stable.
- Innovative ratchet-drive.
- For cable up to Ø 60 mm
- Fixed handle with support area for putting down the pliers when cutting
- Easy handling due to low weight (825 g) and compact construction (320 mm length) - also usable in confined areas
- Cutting through copper and aluminium cables up to Ø 60 mm in onehand and two-hand operation
- Hardened, precision-ground cutting edges cut smoothly and neatly without crushing
- For cutting copper and aluminium single conductors as well as multiple stranded cables
- Innovative three-stage ratchet-drive with high leverage for easy cutting in one-hand and two-hand operation
- Not suitable for steel wire, wire ropes and fine-stranded (highly flexible) conductors
- High-grade special tool steel, forged, oil-hardened