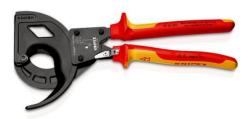

## **Cable Cutter**

(ratchet principle, 3-stage)

IEC 60900 DIN EN 60900

**☆1000V /////** 

- Sturdy. Easy to use. Stable.
- Innovative ratchet-drive.
- For cable up to Ø 60 mm
- Fixed handle with support area for putting down the pliers when cutting
- Easy handling due to low weight (825 g) and compact construction (320 mm length) - also usable in confined areas
- Cutting through copper and aluminium cables up to Ø 60 mm in onehand and two-hand operation
- Hardened, precision-ground cutting edges cut smoothly and neatly without crushing
- For cutting copper and aluminium single conductors as well as multiple stranded cables
- Innovative three-stage ratchet-drive with high leverage for easy cutting in one-hand and two-hand operation
- Not suitable for steel wire, wire ropes and fine-stranded (highly flexible) conductors
- High-grade special tool steel, forged, oil-hardened