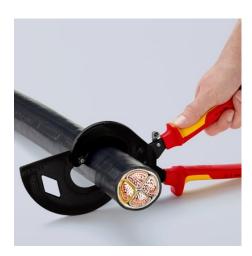

## **Cable Cutter**

(ratchet principle, 3-stage)

IEC 60900 DIN EN 60900

**☆1000V /////** 

- Sturdy. Easy to use. Stable.
- Innovative ratchet-drive.
- For cable up to Ø 60 mm
- Fixed handle with support area for putting down the pliers when cutting
- Easy handling due to low weight (825 g) and compact construction (320 mm length) - also usable in confined areas
- Cutting through copper and aluminium cables up to Ø 60 mm in onehand and two-hand operation
- Hardened, precision-ground cutting edges cut smoothly and neatly without crushing
- For cutting copper and aluminium single conductors as well as multiple stranded cables
- Innovative three-stage ratchet-drive with high leverage for easy cutting in one-hand and two-hand operation
- Not suitable for steel wire, wire ropes and fine-stranded (highly flexible) conductors
- High-grade special tool steel, forged, oil-hardened