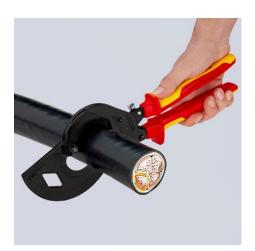

## **Cable Cutter**

(ratchet principle, 3-stage)

IEC 60900 DIN EN 60900

**☆1000V /////** 

- Sturdy. Easy to use. Stable.
- Innovative ratchet-drive.
- For cable up to Ø 60 mm
- Fixed handle with support area for putting down the pliers when cutting
- Easy handling due to low weight (825 g) and compact construction (320 mm length) - also usable in confined areas
- Cutting through copper and aluminium cables up to Ø 60 mm in onehand and two-hand operation
- Hardened, precision-ground cutting edges cut smoothly and neatly without crushing
- For cutting copper and aluminium single conductors as well as multiple stranded cables
- Innovative three-stage ratchet-drive with high leverage for easy cutting in one-hand and two-hand operation
- Not suitable for steel wire, wire ropes and fine-stranded (highly flexible) conductors
- High-grade special tool steel, forged, oil-hardened