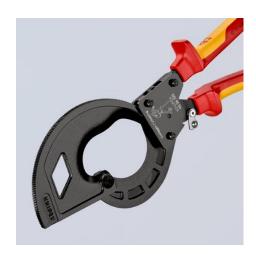

## **Cable Cutter**

(ratchet principle, 3-stage)

IEC 60900 DIN EN 60900

**☆1000V /////** 

- Sturdy. Easy to use. Stable.
- Innovative ratchet-drive.
- For cable up to Ø 60 mm
- Fixed handle with support area for putting down the pliers when cutting
- Easy handling due to low weight (825 g) and compact construction (320 mm length) - also usable in confined areas
- Cutting through copper and aluminium cables up to Ø 60 mm in onehand and two-hand operation
- Hardened, precision-ground cutting edges cut smoothly and neatly without crushing
- For cutting copper and aluminium single conductors as well as multiple stranded cables
- Innovative three-stage ratchet-drive with high leverage for easy cutting in one-hand and two-hand operation
- Not suitable for steel wire, wire ropes and fine-stranded (highly flexible) conductors
- High-grade special tool steel, forged, oil-hardened