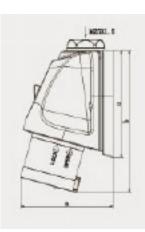

## W/M PLUG 32A 3P IP44 230V PL16283

| а                             | 91.5   |
|-------------------------------|--------|
| b                             | 140    |
| С                             | 100    |
| d                             | 85     |
| е                             | 26.5   |
| f                             | 40     |
| g                             | 60     |
| h                             | 59.5   |
| Cable size (mm <sup>2</sup> ) | 2.5~10 |
|                               |        |