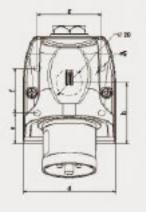

## W/M PLUG 32A 3P IP44 230V PL16283

| а                             | 91.5   |
|-------------------------------|--------|
| b                             | 140    |
| С                             | 100    |
| d                             | 85     |
| е                             | 26.5   |
| f                             | 40     |
| g                             | 60     |
| h                             | 59.5   |
| Cable size (mm <sup>2</sup> ) | 2.5~10 |
|                               |        |