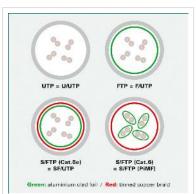

- Durable thanks to moulded-on kink protection
- Suitable as patch cable in patch panels or as device connection cable and intended for use in the LAN
- Contact assignment: 1:1 according to EIA/TIA568, 8 cores
- Structure: 8 cores stranded wire, pairs shielded with alu-laminated foil

| Length                           | 1 m                                                       |
|----------------------------------|-----------------------------------------------------------|
| Scope of delivery                | Cable without plastic bag, only marked with a paper label |
| Shield type                      | FTP                                                       |
| Transfer quality                 | Cat6A / Class EA                                          |
| Quantity of wires                | 8                                                         |
| Conductor type                   | Wire                                                      |
| Crossed                          | No                                                        |
| Slim cable                       | Yes                                                       |
| Cable LSOH                       | Yes                                                       |
| Material (external cable mantle) | LSOH-TPE                                                  |
| Side 1 Connector Type            | RJ-45                                                     |
| Side 1 Connector<br>Gender       | Male                                                      |
| Side 2 Connector Type            | RJ-45                                                     |
| Side 2 Connector<br>Gender       | Male                                                      |
| Connector Type RJ45              | Standard                                                  |