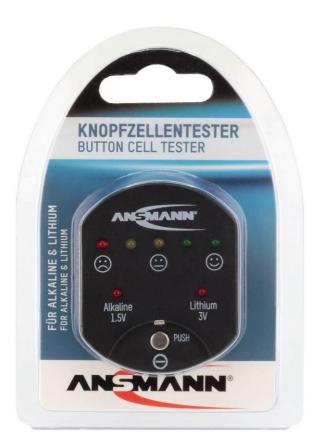

## **ANSMANN** coin cell tester

- Compact and handy coin cell tester
- Ideal for Alkaline and Lithium coin cells
- Easy to operate
- Just place the coin cell on the tester and it automatically detects the voltage (Alkaline and Lithium), shown by the relevant LED
- The capacitiy of the cell being tested is indicated by 5 coloured LEDs (Red Orange Green)
- Included is one CR1620 coin cell for operating the tester