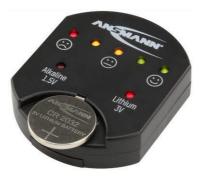

## **ANSMANN** coin cell tester

- Compact and handy coin cell tester
- Ideal for Alkaline and Lithium coin cells
- Easy to operate
- Just place the coin cell on the tester and it automatically detects the voltage (Alkaline and Lithium), shown by the relevant LED
- The capacitiy of the cell being tested is indicated by 5 coloured LEDs (Red Orange Green)
- Included is one CR1620 coin cell for operating the tester