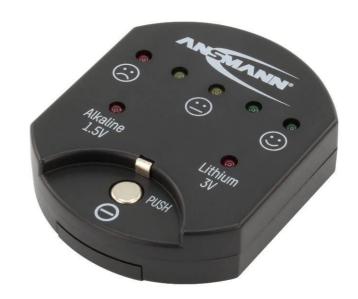

## **ANSMANN** coin cell tester

- Compact and handy coin cell tester
- Ideal for Alkaline and Lithium coin cells
- Easy to operate
- Just place the coin cell on the tester and it automatically detects the voltage (Alkaline and Lithium), shown by the relevant LED
- The capacitiy of the cell being tested is indicated by 5 coloured LEDs (Red Orange Green)
- Included is one CR1620 coin cell for operating the tester