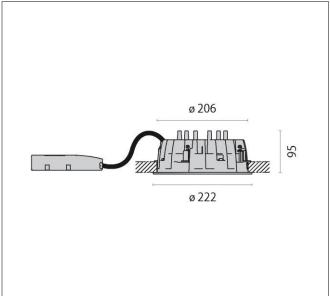

## PERFORMANCE **III** LIGHTING

ART.: 822721734001

DLSB220 LED OPAL COVER - 95 mm

Art.: 822721734001, DLSB220 LED, Opal-white pmma diffuser, 38W, 4000K, Driver static, Symmetrical - direct, White, Recessed round LED downlight for indoors, consisting of: / Multi-purpose die-cast aluminium housing combines all functions: heat-sinking, ceiling trim, ceiling brackets and gear tray connection / Light-tight housing / Suitable for ceiling tile thickness from 1-25 mm / Recessed frosted diffuser for optimal light distribution and high homogeneity / White modular reflector, ABS injection-molded with light-tight connection of LED board / Excellent heat dissipation through diecast aluminium heat sink with FAST (Flexible Air Stream) Technology / Colour rendering index Ra > 80 / Colour tolerance according to MacAdam = 3 SDCM / Complete with electric converter / Protection class IP54 (for light emission surface for installation in closed ceilings)