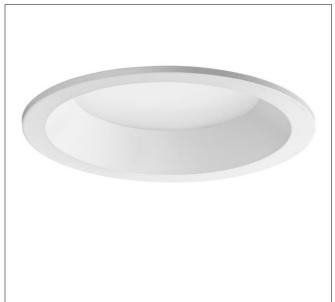

## PERFORMANCE **III** LIGHTING

ART.: 822721734001

DLSB220 LED OPAL COVER - 95 mm

Art.: 822721734001, DLSB220 LED, Opal-white pmma diffuser, 38W, 4000K, Driver static, Symmetrical - direct, White, Recessed round LED downlight for indoors, consisting of: / Multi-purpose die-cast aluminium housing combines all functions: heat-sinking, ceiling trim, ceiling brackets and gear tray connection / Light-tight housing / Suitable for ceiling tile thickness from 1-25 mm / Recessed frosted diffuser for optimal light distribution and high homogeneity / White modular reflector, ABS injection-molded with light-tight connection of LED board / Excellent heat dissipation through diecast aluminium heat sink with FAST (Flexible Air Stream) Technology / Colour rendering index Ra > 80 / Colour tolerance according to MacAdam = 3 SDCM / Complete with electric converter / Protection class IP54 (for light emission surface for installation in closed ceilings)