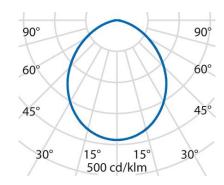

**Connected load** 38 W **Luminous flux** 3690 lm **Efficiency** 97 lm/W Colour temperature 4000K Colour rendering (CRI) 80 **IP class** 20 **Nominal voltage** 220 - 240 V Colour

**UGR** 

WH-RAL9016 25,2