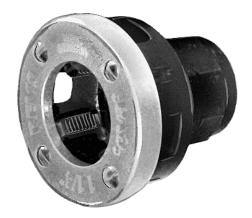

**Cutting heads with quick-change system**For using REMS eva, REMS Amigo, REMS Amigo 2, REMS Amigo 2 Compact and other brands

## Version:

Precision-ground cutting inserts with robust steel body and quick-change mounting

- Proven technology, high material quality and precise processing of cutting head, cutting jaws and cover to form one compact unit, extremely easy cutting and easy thread cutting guaranteed.
- The chip windows that widen towards the outer enable good chip flow for a clean thread
- Cutting jaws do not catch
- Long and precise pipe routing for perfect pipe centring