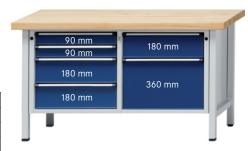

## Cabinet workbench, series V 1500 Universal coating 1500 mm, 6 drawers with full extension

## **Execution:**

- Solidly welded steel sheet construction
- Base made of square-section steel tube 45 x 45 x 2 mm, with level compensation
- 4 drawers with 100% full extension on the left, 2 x front height 90 mm, 2 x front height 180 mm, 2 drawers on the right, 1 x front height 180 mm, 1 x front height 360 mm