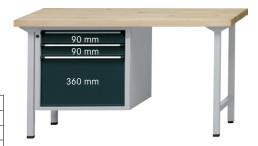

## Execution:

- Solidly welded steel sheet construction
- Base with drawer block
- Base made of square-section steel tube 45 x 45 x 2 mm, with level compensation
- Delivered fully assembled

| Art. no.                                                        | 50203 029             |
|-----------------------------------------------------------------|-----------------------|
| Number of drawers                                               | 3 PCS                 |
| Working height                                                  | 900 mm                |
| Worktop width                                                   | 1500 mm               |
| Pullout type                                                    | Full extension        |
| Worktop height                                                  | 50 mm                 |
| Colour of front                                                 | Optional              |
| Worktop depth                                                   | 700 mm                |
| Cabinet colour                                                  | Optional              |
| Adjustable in height                                            | No                    |
| Drawer surface                                                  | 0.27 m <sup>2</sup>   |
| Surface                                                         | Powder-coated         |
| With single pull-out safety brake                               | Yes                   |
| Load-carrying capacity                                          | 800 kg                |
| Lock type                                                       | DOM® locking system   |
| Drawer front height                                             | 2 x 90 mm, 1 x 360 mm |
| Drawer width (inner dimension)                                  | 500 mm                |
| Drawer width (inner dimension) x drawer depth (inner dimension) | 500 x 540 mm          |
| Material of worktop                                             | Solid beech           |
| Drawer depth (inner dimension)                                  | 540 mm                |
| Load-carrying capacity per drawer                               | 100 kg                |
| Material of base frame                                          | Steel plate           |
| Central locking                                                 | Yes                   |
| Levelling                                                       | Yes                   |
| Product Group                                                   | Prod. Gr. 502         |