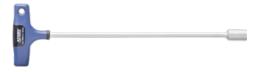

# Hex socket wrench with T-handle

with 2-component handle

### Version

- $\blacksquare$  Comfortable non-slip soft coating provides for optimal power transmission
- Hard core for lasting blade/handle connection even under the highest loads
- Blade made of special CrV and CrMV alloy
- Optimal performance data up to 100% above DIN values
- Matt chrome-plated blade
- With hole for hanging

| Art. No.                    | 52167 474           |  |
|-----------------------------|---------------------|--|
| Tip type                    | Outer hexagon       |  |
| Width across flats          | 13 mm               |  |
| Blade length                | 350 mm              |  |
| Material of the grip handle | 2-component plastic |  |
| Surface                     | Chrome-plated       |  |