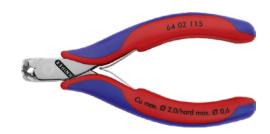

# **End-cutting nippers for electronics** End-cutting nippers, with chamfer

## Application:

For precision cutting tasks in electronics and precision mechanics fields.

### Execution:

- Ball bearing chrome steel
- Blades also inductively hardened
- Pushed-through precision joint
- Low-friction double spring for smooth, even opening action

### Advantage:

- Mirror-finished surface with fine oil film to protect against rust, no interference in the circuit by flaking chrome parts
- Safe, ergonomic and fatigue-free working thanks to two-component handles