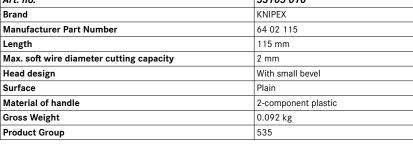

| Art. no.                                 | 53105 010           |
|------------------------------------------|---------------------|
| Brand                                    | KNIPEX              |
| Manufacturer Part Number                 | 64 02 115           |
| Length                                   | 115 mm              |
| Max. soft wire diameter cutting capacity | 2 mm                |
| Head design                              | With small bevel    |
| Surface                                  | Plain               |
| Material of handle                       | 2-component plastic |
| Gross Weight                             | 0.092 kg            |
| Product Group                            | 535                 |