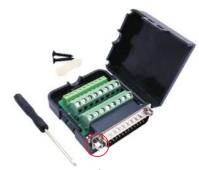

## 25-Pin D-sub terminal connector modular

2010C258 - Male connector with jackscrew nut connection

2010C259 - Female connector with jackscrew nut connection

2010C261 - Female connector with locking screw connection

2010C260 - Male connector with locking screw connection

Material: Housing: PP

Connector insulator: PBT+30%GF (UL94V-0)

Contact: Brass

Contact plated: Nickel

Connector shell plated: Cu60µ/Ni100-120µ

Technical: