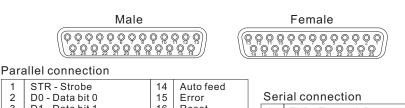

Contact current rating: 5A max.

Insulation resistance:  $1000M\Omega$  min. at 500V/DC Dielectric withstanding voltage: 500V/AC(R.M.S)/1min.

Operation temperature: -20 ~85°C

| r araner connection |                       |    |              |
|---------------------|-----------------------|----|--------------|
| 1                   | STR - Strobe          | 14 | Auto feed    |
| 2                   | D0 - Data bit 0       | 15 | Error        |
| 3                   | D1 - Data bit 1       | 16 | Reset        |
| 4                   | D2 - Data bit 2       | 17 | Select Input |
| 5                   | D3 - Data bit 3       | 18 | Ground       |
| 6                   | D4 - Data bit 4       | 19 | Ground       |
| 7                   | D5 - Data bit 5       | 20 | Ground       |
| 8                   | D6 - Data bit 6       | 21 | Ground       |
| 9                   | D7 - Data bit 7       | 22 | Ground       |
| 10                  | ACK - Acknowledgement | 23 | Ground       |
| 11                  | Busy                  | 24 | Ground       |
| 12                  | Paper Out             | 25 | Ground       |
| 13                  | Select                |    |              |
|                     |                       |    |              |

| TXD - Transmit Data       |
|---------------------------|
| RXD - Receive Data        |
| RTS - Request To Send     |
| CTS - Clear To Send       |
| DSR - Data Set Ready      |
| GND - Signal Ground       |
| CD - Carrier Detect       |
| DTR - Data Terminal Ready |
| RI - Ring Indicator       |
|                           |