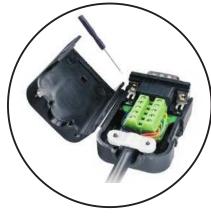

## 25-Pin D-sub terminal connector modular

2010C258 - Male connector with jackscrew nut connection

2010C259 - Female connector with jackscrew nut connection

2010C261 - Female connector with locking screw connection

2010C260 - Male connector with locking screw connection

Material: Housing: PP

Connector insulator: PBT+30%GF (UL94V-0)

Contact: Brass

Contact plated: Nickel

Connector shell plated: Cu60µ/Ni100-120µ

Technical: