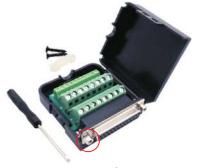

## 25-Pin D-sub terminal connector modular

2010C258 - Male connector with jackscrew nut connection

2010C259 - Female connector with jackscrew nut connection

2010C261 - Female connector with locking screw connection

2010C260 - Male connector with locking screw connection

Material: Housing: PP

Connector insulator: PBT+30%GF (UL94V-0)

Contact: Brass

Contact plated: Nickel

Connector shell plated: Cu60µ/Ni100-120µ

Technical: