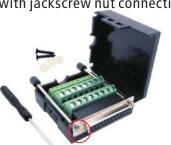

## 25-Pin D-sub terminal connector modular

2010C258 - Male connector with jackscrew nut connection

2010C259 - Female connector with jackscrew nut connection

2010C261 - Female connector with locking screw connection

2010C260 - Male connector with locking screw connection

Material: Housing: PP

Connector insulator: PBT+30%GF (UL94V-0)

Contact: Brass

Contact plated: Nickel

Connector shell plated: Cu60µ/Ni100-120µ

Technical: