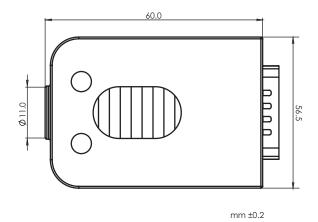

## 25-Pin D-sub terminal connector modular

2010C258 - Male connector with jackscrew nut connection

2010C259 - Female connector with jackscrew nut connection

2010C261 - Female connector with locking screw connection

2010C260 - Male connector with locking screw connection

Material: Housing: PP

Connector insulator: PBT+30%GF (UL94V-0)

Contact: Brass

Contact plated: Nickel

Connector shell plated: Cu60µ/Ni100-120µ

Technical: