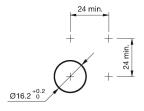

#### **Mounting cut-outs**

#### Mounting

Design flush Mounting cut-out Ø 16 mm