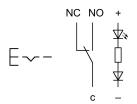

## Wiring diagram

# Legend

Switching action: C = Maintained Contacts: C = Changeover

#### Switching element

Switching current 3 A
Contact material Silver
Contacts 1 C

Switching system Snap-action switching element

Switching voltage 240 V AC/DC