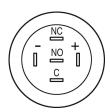

rating-/Indication part

Lens optics opaque
Lens material Stainless steel
Lens profile flat
Lens illumination illuminative
Lens colour Stainless steel

#### **IP-Rating**

Front protection IP65, IP67

#### **Connection Method**

Terminal Solder 2.8 x 0.5 mm

# **Actuator**

Switching action Maintained

#### Switching element

Switching current 3 A
Contact material Silver
Contacts 1 C

Switching system Snap-action switching element

Switching voltage 240 V AC/DC

#### Illumination

Illumination Ring with blue LED

#### **Function**

Illuminated pushbutton

e a o

# EAO – Your Expert Partner for **Human Machine Interfaces**

# 82-4151.2124 - Illuminated pushbutton 16 mm stainless-steel, maintain

# **Dimensions**



#### **Mounting cut-outs**



## Wiring diagram



## **Component layout**



# Legend

Switching action: C = Maintained Contacts: C = Changeover