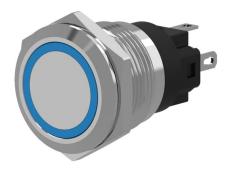

# 82-4151.2124 - Illuminated pushbutton 16 mm stainless-steel, maintain

Attention: The preview is based on a sample product. This can differ from your current configuration.

#### **Front**

Front shape round
Front ring shape flush
Front dimension Ø 18 mm
Front bezel material Stainless steel

#### Operating-/Indication part

Lens optics opaque
Lens material Stainless steel
Lens profile flat
Lens illumination illuminative
Lens colour Stainless steel

#### Illumination

Illumination Ring with blue LED

#### **Function**

Illuminated pushbutton

e a o