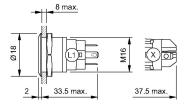

Operating voltage 24 V AC/DC Weight 0,018 kg
Operation current 7 mA

#### Operating-/Indication part

Lens optics opaque
Lens material Stainless steel
Lens profile flat
Lens illumination illuminative
Lens colour Stainless steel

#### **IP-Rating**

Front protection IP65, IP67

#### **Connection Method**

Terminal Solder 2.8 x 0.5 mm

# **Actuator**

Switching action Maintained

#### Switching element

Switching current 3 A
Contact material Silver
Contacts 1 C

Switching system Snap-action switching element

Switching voltage 240 V AC/DC

#### Illumination

Illumination Ring with blue LED

#### **Function**

Illuminated pushbutton

e a o

# EAO – Your Expert Partner for **Human Machine Interfaces**

# 82-4151.2124 - Illuminated pushbutton 16 mm stainless-steel, maintain

# **Dimensions**



#### **Mounting cut-outs**



## Wiring diagram



## **Component layout**



# Legend

Switching action: C = Maintained Contacts: C = Changeover