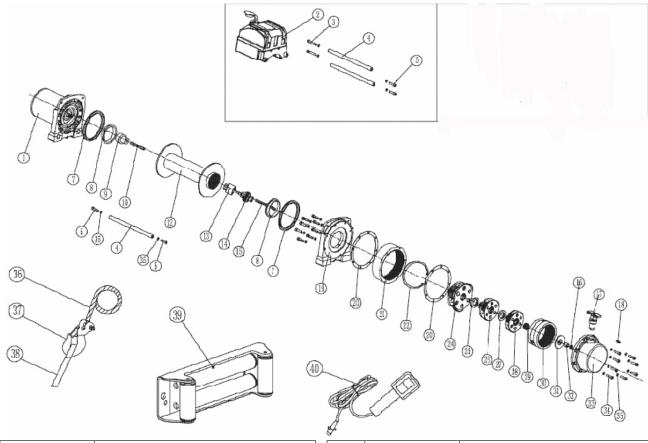

## Self Recovery Winch 4300kg (9500lb) Line Pull 12V

Model No: SRW4300

| Item | Part No.   | Description                            |
|------|------------|----------------------------------------|
| 1    | SRW4300.01 | MOTOR ASSEMBLY                         |
| 2    | SRW5450.02 | CONTROL BOX                            |
| 3    | SCB635.S   | SOCKET HEAD CAP SCREW M6x35            |
| 4    | SRW5450.04 | CLUTCH BAR                             |
| 5    | SCB625.S   | SOCKET CAP BOLT ZINC M6X25             |
| 7    | SRW5450.07 | SEAL RING                              |
| 8    | SRW5450.08 | PLASTIC RING                           |
| 9    | SRW5450.09 | SHAFT-CONNECTOR                        |
| 10   | SRW5450.10 | HEX SHAFT                              |
|      | SCB625.S   | SOCKET CAP BOLT ZINC M6X25 (NOT SHOWN) |
| 12   | SRW4300.12 | DRUM                                   |
| 13   | SRW5450.13 | BRAKE COUPLING                         |
| 14   | SRW5450.14 | BRAKE ASSEMBLY                         |
| 15   | SRW5450.15 | HEX SHAFT (B)                          |
| 16   | SRW5450.16 | REDUCE WASHER (RUBBER)                 |
| 17   | SRW5450.17 | CLUTCH                                 |
| 18   | SRW5450.18 | HEX SOCKET SET SCREW (M4x8)            |
| 19   | SRW4300.19 | GEARBOX FRAME                          |
| 20   | SRW5450.20 | SEAL                                   |
| 21   | SRW5450.21 | STAGE GEAR RING (3rd)                  |

| Item | Part No.   | Description                                     |
|------|------------|-------------------------------------------------|
| 22   | SRW5450.22 | RETAINING RING                                  |
| 24   | SRW5450.24 | STAGE PLANETARY GEAR ASS'Y (3rd)                |
| 25   | SRW5450.25 | REDUCE WASHER (RUBBER)                          |
| 26   | SRW5450.26 | STAGE PLANETARY GEAR ASS'Y (2nd)                |
| 27   | SRW5450.27 | REDUCE WASHER (RUBBER)                          |
| 28   | SRW5450.28 | STAGE PLANETARY GEAR ASS'Y (1ST)                |
| 29   | SRW5450.29 | STAGE GEAR (1st)                                |
| 30   | SRW5450.30 | GEAR RING (1st & 2nd)                           |
| 31   | SRW5450.31 | RUDUCE WASHER (RUBBER)                          |
| 32   | SRW5450.32 | BRASS BUSH                                      |
| 33   | SRW5450.33 | GEARBOX BODY                                    |
| 34   | SCB625.S   | SOCKET CAP BOLT ZINC M6X25                      |
| 35   | SWM6.S     | SPRING WASHER M6 ZINC (SINGLE)                  |
| 36   | SRW5450.DR | DYNEEMA ROPE 9mm x 26mtr for SRW4300            |
|      | SRW5450.WR | WIRE ROPE 9.2mm x 26mtr for SRW4300 (NOT SHOWN) |
| 37   | WH.03      | WINCH HOOK 3/8"                                 |
| 38   | SRW5450.38 | HAND SAVER                                      |
| 39   | SRW4300.39 | FAIR LEAD                                       |
| 40   | SRW5450.40 | REMOTE CONTROL                                  |
| 41   | SRW5450.41 | HARDWARE KIT                                    |