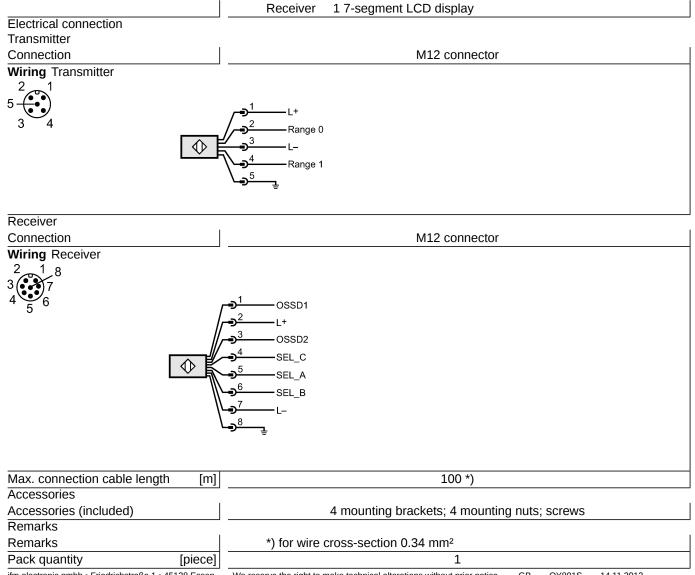

Please note the wiring of the sensor and the sockets (see data sheet) as for 8-pole sockets the core colours are not standardised.

## efectorzoo

OY801S

OYA0160-14-4-05-P-1-B

Photoelectric sensors

- T: Transmitter
- R: Receiver
- 1: LED yellow
- 2: LED red
- 3: 7-segment LED display
- 4: LED green

5: LED yellow

6: LED red 7: 7-segment LCD display 8: LED green (€ Product characteristics Safety light curtain Length L: 261 mm Connector with floating blanking Complies with the requirements: type 4 (IEC 61496-1) SIL 3 (IEC 61508) SILcl 3 (IEC 62061) PL e (EN ISO 13849-1) Electrical data Electrical design DC PNP Operating voltage 24 DC (19.2...28.8) [V] Current consumption - Transmitter [mA] 83 - Receiver 125 [mA] Type of light Infrared light 950 nm Protection class Ш Reverse polarity protection yes Power-on delay time [s] < 18 **Outputs** Outputs (OSSDs) 2 x PNP Max. current load per output 500 (24 V) [mA]Short-circuit protection yes Range Protected area height 160 [mm] Resolution (detection capacity d)[mm] 14 Protected area width (range) 0...3 / 0...5 [m] Reaction times Response time [ms] 6 Environment **Applications** Class C to EN 60654-1 weatherproof application [°C] Ambient temperature 0...55 Max. relative air humidity [%] 95 Protection **IP 65** Tests / approvals **EMC** IEC 61496-1 Shock resistance IEC 61496-1 IEC 61496-1 Vibration resistance Safety classification Mission time TM 175200 Safety-related reliability PFHd [1/h] 1 E -08 MTTFd 100 [Years] DC/CCF/Cat. 97.8 % / 80 % / 4 Mechanical data Length L [mm] 261 Housing materials housing: aluminium; window: PC Weight [kg] 3.36 Displays / operating elements Display Transmitter 3 LED Transmitter 1 7-segment LCD display

Receiver

3 LED

## OY801S - Safety light curtain - eclass: 27270910 / 27-27-09-10

ifm electronic gmbh • Friedrichstraße 1 • 45128 Essen — We reserve the right to make technical alterations without prior notice. — GB — OY801S — 14.11.2012 Please note the wiring of the sensor and the sockets (see data sheet) as for 8-pole sockets the core colours are not standardised.