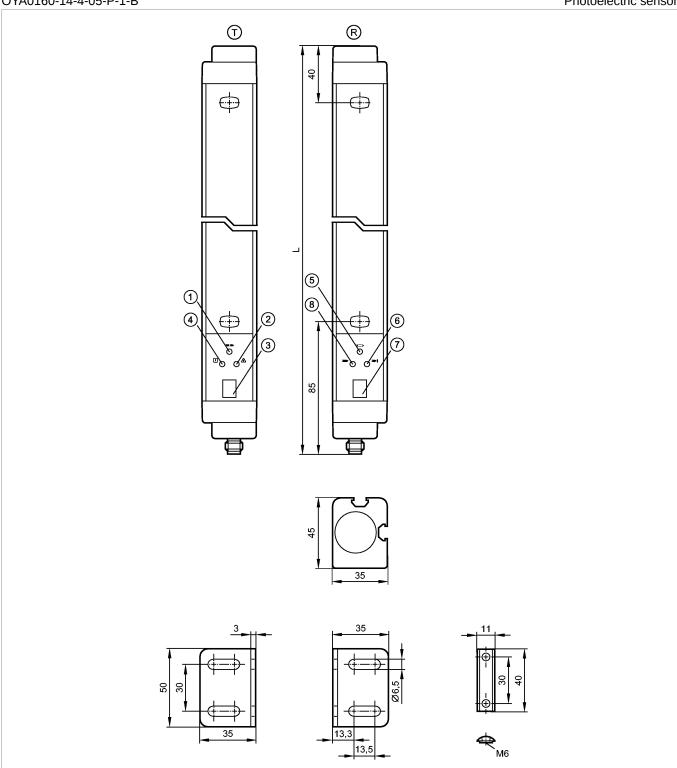

## efectorzoo

OY801S

OYA0160-14-4-05-P-1-B

Photoelectric sensors

- T: Transmitter
- R: Receiver
- 1: LED yellow
- 2: LED red
- 3: 7-segment LED display
- 4: LED green

5: LED yellow

6: LED red 7: 7-segment LCD display 8: LED green (€ Product characteristics Safety light curtain Length L: 261 mm Connector with floating blanking Complies with the requirements: type 4 (IEC 61496-1) SIL 3 (IEC 61508) SILcl 3 (IEC 62061) PL e (EN ISO 13849-1) Electrical data Electrical design DC PNP Operating voltage 24 DC (19.2...28.8) [V] Current consumption - Transmitter [mA] 83 - Receiver 125 [mA] Type of light Infrared light 950 nm Protection class Ш Reverse polarity protection yes Power-on delay time [s] < 18 **Outputs** Outputs (OSSDs) 2 x PNP Max. current load per output 500 (24 V) [mA]Short-circuit protection yes Range Protected area height 160 [mm] Resolution (detection capacity d)[mm] 14 Protected area width (range) 0...3 / 0...5 [m] Reaction times Response time [ms] 6 Environment **Applications** Class C to EN 60654-1 weatherproof application [°C] Ambient temperature 0...55 Max. relative air humidity [%] 95 Protection **IP 65** Tests / approvals **EMC** IEC 61496-1 Shock resistance IEC 61496-1 IEC 61496-1 Vibration resistance Safety classification Mission time TM 175200 Safety-related reliability PFHd [1/h] 1 E -08 MTTFd 100 [Years] DC/CCF/Cat. 97.8 % / 80 % / 4 Mechanical data Length L [mm] 261 Housing materials housing: aluminium; window: PC Weight [kg] 3.36 Displays / operating elements Display Transmitter 3 LED Transmitter 1 7-segment LCD display