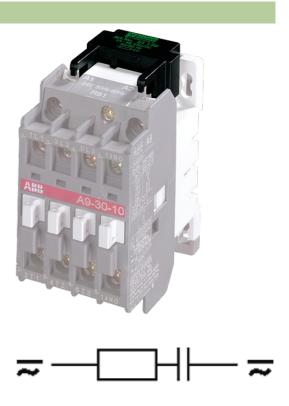

# **ABB CONTACTOR SUPPRESSOR**

RC, 110VAC/DC

110 V AC/DC 230 V AC/DC RC

For other configurations and voltages, please inquire

#### Illustration

RC

stay connected

Product may differ from Image

# **Appropriate contactors**

A 9...A 16

| Technical Data         |                                         |  |
|------------------------|-----------------------------------------|--|
| Damping factor         | approx. 1.5 × UN                        |  |
| Material               | Flame retardant plastic acc. to (UL 94) |  |
| Connection wires       | Plug contact                            |  |
| General data           |                                         |  |
| Temperature range      | -20+70 °C                               |  |
| Dimensions H × W × D   | 40×34.5×15 mm                           |  |
| Commercial data        |                                         |  |
| country of origin      | CZ                                      |  |
| customs tariff number  | 85363010                                |  |
| minimum order quantity | 1                                       |  |