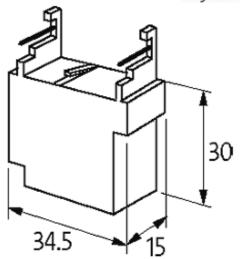

# **Appropriate contactors**

A 9...A 16

| Technical Data         |                                         |  |
|------------------------|-----------------------------------------|--|
| Damping factor         | approx. 1.5 × UN                        |  |
| Material               | Flame retardant plastic acc. to (UL 94) |  |
| Connection wires       | Plug contact                            |  |
| General data           |                                         |  |
| Temperature range      | -20+70 °C                               |  |
| Dimensions H × W × D   | 40×34.5×15 mm                           |  |
| Commercial data        |                                         |  |
| country of origin      | CZ                                      |  |
| customs tariff number  | 85363010                                |  |
| minimum order quantity | 1                                       |  |