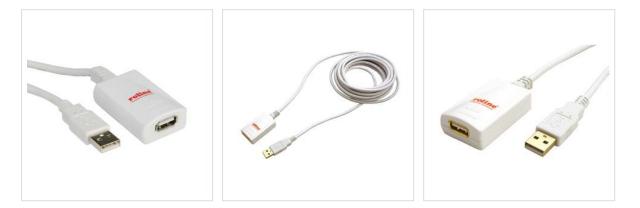

## **ROLINE USB 2.0 Extension Cable, 1 Port, white, 5.0 m**

Product No. Manufacturer Manufacturer No. EAN (single piece) 12.04.1088 ROLINE 12.04.1088 7611990179909

- Supports USB 2.0
- The cable extends the distance of a USB 2.0 device by 5 m
- The cable acts as a single port hub, which means that multiple cables can be cascaded to increase the distance between your computer and USB 2.0 devices
- Meets USB 2.0 specifications and works with low-speed, high-speed and full-speed devices
- Hot-pluggable
- Color: white

## **Technical specifications**

| ManufacturerROLINEProduct groupAdapters, Terminators, ConvertersProduct typeUSB 2.0 Extension CableColourwhiteLength5 mScope of deliveryCableSide 1 connection (PC)Type A MaleSide 2 connectionType A FemaleSide 1 Connector TypeUSB 2.0 Type A |                        |                                   |
|-------------------------------------------------------------------------------------------------------------------------------------------------------------------------------------------------------------------------------------------------|------------------------|-----------------------------------|
| Product typeUSB 2.0 Extension CableColourwhiteLength5 mScope of deliveryCableSide 1 connection (PC)Type A MaleSide 2 connectionType A Female                                                                                                    | Manufacturer           | ROLINE                            |
| ColourwhiteLength5 mScope of deliveryCableSide 1 connection (PC)Type A MaleSide 2 connection<br>(Peripherals)Type A Female                                                                                                                      | Product group          | Adapters, Terminators, Converters |
| Length5 mScope of deliveryCableSide 1 connection (PC)Type A MaleSide 2 connection<br>(Peripherals)Type A Female                                                                                                                                 | Product type           | USB 2.0 Extension Cable           |
| Scope of deliveryCableSide 1 connection (PC)Type A MaleSide 2 connection<br>(Peripherals)Type A Female                                                                                                                                          | Colour                 | white                             |
| Side 1 connection (PC)Type A MaleSide 2 connectionType A Female(Peripherals)                                                                                                                                                                    | Length                 | 5 m                               |
| Side 2 connection Type A Female<br>(Peripherals)                                                                                                                                                                                                | Scope of delivery      | Cable                             |
| (Peripherals)                                                                                                                                                                                                                                   | Side 1 connection (PC) | Type A Male                       |
| Side 1 Connector Type USB 2.0 Type A                                                                                                                                                                                                            |                        | Type A Female                     |
|                                                                                                                                                                                                                                                 | Side 1 Connector Type  | USB 2.0 Type A                    |

| Side 1 Connector<br>Gender | Male               |
|----------------------------|--------------------|
| Side 2 Connector Type      | USB 2.0 Type A     |
| Side 2 Connector<br>Gender | Female             |
| Max. bandwidth             | USB 2.0            |
| Area of application        | External           |
| Dimensions (HxWxD)         | Cable length: 5 m  |
| Technical particularity    | 5 times cascadable |