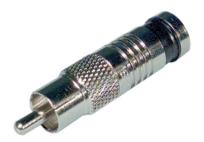

## RCA Compression Plug, RG59/U

## **Specifications**

Metal Body : Brass, Nickel-Plated

Insulator : Delrin Plastic Ferrule : Black