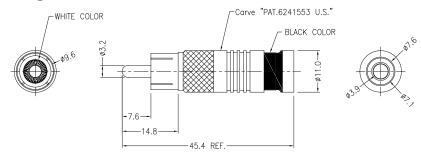

## **Diagram**

Dimensions: Millimetres

## **Part Number Table**

| Description                  | Part Number |
|------------------------------|-------------|
| RCA Compression Plug, RG59/U | 27-4465     |

Important Notice: This data sheet and its contents (the "Information") belong to the members of the AVNET group of companies (the "Group") or are licensed to it. No licence is granted for the use of it other than for information purposes in connection with the products to which it relates. No licence of any intellectual property rights is granted. The Information is subject to change without notice and replaces all data sheets previously supplied. The Information supplied is believed to be accurate but the Group assumes no responsibility for its accuracy or completeness, any error in or omission from it or for any use made of it. Users of this data sheet should check for themselves the Information and the suitability of the products for their purpose and not make any assumptions based on information included or omitted. Liability for loss or damage resulting from any reliance on the Information or use of it (including liability resulting from negligence or where the Group was aware of the possibility of such loss or damage arising) is excluded. This will not operate to limit or restrict the Group's liability for death or personal injury resulting from its negligence. MCM is the registered trademark of Premier Farnell Limited 2019.