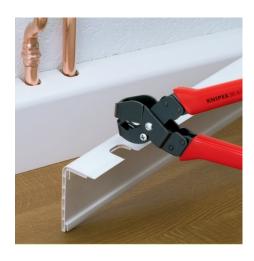

## **Notching Pliers**

- Special pliers for notching recesses into plastic ledges and plastic casings for electric and plumbing installation
- Notches can be enlarged by initial and final cut
- Clean cut edges no trimming activities needed
- Easy handling
- With opening spring, opening limiter and locking lever
- Pliers body: special tool steel, rolled, oil-hardened