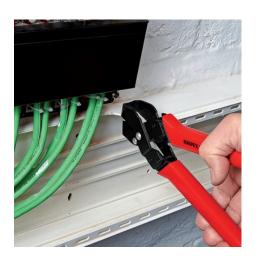

## **Notching Pliers**

- Special pliers for notching recesses into plastic ledges and plastic casings for electric and plumbing installation
- Notches can be enlarged by initial and final cut
- Clean cut edges no trimming activities needed
- Easy handling
- With opening spring, opening limiter and locking lever
- Pliers body: special tool steel, rolled, oil-hardened