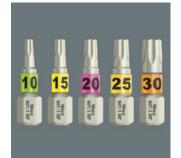

## Take it easy tool finder system

Depending on their size, the 867 TORX® HF bits have different coloured bands with size stamping which make the required bit quickly accessible.