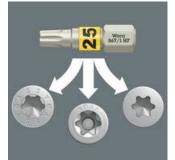

## Also for ASSY and SPAX T-STAR plus screws

The Wera 867/1 TX HF bits are also suitable for Würth ASSY screws as well as Altenloh SPAX T-STAR plus screws.

Bit-Box 20 TX HF, TX 20 x 25 mm, 20 pieces

**Bit-Checks Wood** 