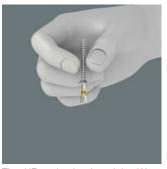

Holding function for recessed TORX® screws

The HF tools developed by Wera are ideal because they feature an optimised geometry of the original TORX® profile. The wedging forces resulting from the surface pressure between the drive tip and the screw profile mean that TORX® screws made according to Acument Intellectual Properties specifications are securely held on the tool!