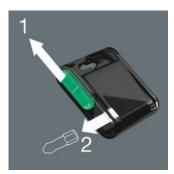

**Bit-Checks Wood** 

Bit-Box

The slide switch allows a simple and gradual removal and reinsertion of the bits. The transparent reverse side means that it is easy to know how many bits are still in the box.