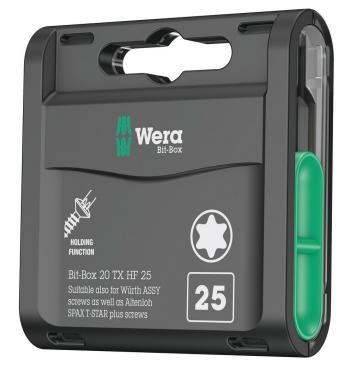

**Bit-Checks Wood** 

Bit-Box

The slide switch allows a simple and gradual removal and reinsertion of the bits. The transparent reverse side means that it is easy to know how many bits are still in the box.

## Also for ASSY and SPAX T-STAR plus screws

The Wera 867/1 TX HF bits are also suitable for Würth ASSY screws as well as Altenloh SPAX T-STAR plus screws.

Bit-Box 20 TX HF, TX 20 x 25 mm, 20 pieces

**Bit-Checks Wood** 