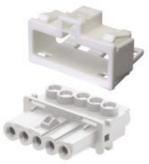

Product data sheet

Item No. 91.951.9053.0

Female connector GST15I5S B1 R V WS

Device connectors, snap-in panel mount, GST15i5, 5 pole, female, screw connection, 250/400V, 16A, material thickness 0,5 - 1,5 mm,color of coding: white, color of frame: white

#### Model

| Model                                       | female           |
|---------------------------------------------|------------------|
| Number of poles                             | 5                |
| Connection type                             | Screw connection |
| Connecting thread metric                    | M3               |
| Angle of plug                               | Straight         |
| Degree of protection (IP)                   | IP40             |
| Thickness of housings (electrical device) 2 | 0.5 mm           |
| Thickness of housings (electrical device)   | 1.5 mm           |
| Built-in component                          | Snap-in/screw-in |