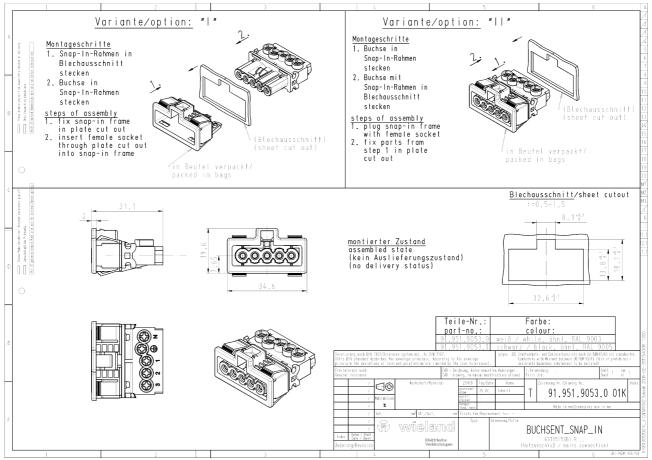

## Technical drawing

## Dimensions

|   | Length | 31.2 mm |
|---|--------|---------|
|   | Width  | 34.6 mm |
| ſ | Height | 19.6 mm |