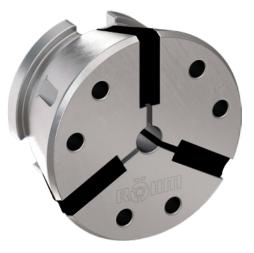

## CAPTIS collet chuck (clamping heads) SUITABLE FOR ALL CAPTIS CLAMPING SYSTEMS

## Execution:

- Clamping range of  $\pm$  0.5 mm
- Hardened and ground steel segments for high
- wear resistance

| Art. no.                          | 23358 857                                 |
|-----------------------------------|-------------------------------------------|
| Brand                             | RÖHM                                      |
| Manufacturer Part Number          | 1274042                                   |
| Size                              | 80                                        |
| Profile shape                     | Round with linear- and transverse grooves |
| Clamping diameter                 | 25 mm                                     |
| Diameter                          | 94.5 mm                                   |
| Length                            | 53 mm                                     |
| Outer diameter                    | 114.5 mm                                  |
| Min./max. clamping range diameter | 8-80 mm                                   |
| Gross Weight                      | 2.400 kg                                  |
| Product Group                     | 2AK                                       |